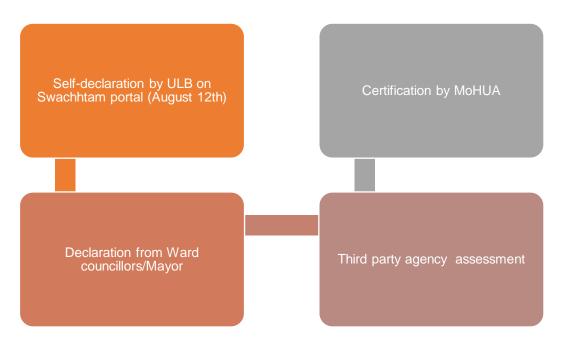

#### **Process for Declaration**

### Step I. Self-declaration by ULB:

Once the ULB attains 'adequate' level in each of the three domains - Institutional, Manpower and Equipment, it may follow the undermentioned process to self-declare its status as Safaimitra Surakshit Shehar:

a) **Uploading of self-declaration format on Swachhatam portal:** ULB can upload their self-declaration form **(Annex -1)** on the Swachhatam portal declaring that the ULB is 'Safaimitra Surakshit Shehar' and inviting a third-party verification from MoHUA.

#### Step II. Declaration from Ward Councillors

- a) Every ward councillor/work circle in-charge gives a declaration that-
  - all septic tanks constructed henceforth need to be in conformity of design as per IS 2470 and building plan approvals
  - o public is aware that mechanised cleaning of septic tanks/sewer takes place
  - o a functional 14420 helpline or equivalent is available for residents

and/or

- b) The mayor gives a declaration that-
  - all septic tanks constructed henceforth need to be in conformity of design as per IS 2470 and building plan approvals
  - o public is aware that mechanised cleaning of septic tanks/sewer takes place
  - o a functional 14420 helpline or equivalent is available for residents

The declarations from ward councillors and/or Mayor can be uploaded on Swachhatam portal within 4 weeks from the date of submission of self-declaration format (Annex-2&3).

### **Step III. Third-party Verification:**

- a) A third-party verification agency on behalf of MoHUA will carry out the assessment within 12 weeks from the date of declaration of public representatives
- b) Upon successful completion of third-party field verification, MoHUA will issue **one-time** certification to the ULB
- c) In an event of failed assessment, the reassessment would be conducted after a cooling-off period of 4 weeks from the date of failed assessment.

Figure 1 Process flow for certification