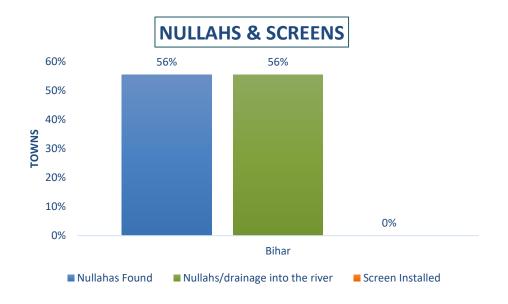

\*Details of all the towns are present in State-wise analysis

Figure 1 Showing state wise nullahs and screens comparison

In 97 Ganga towns survey, Nullahs & Screen was the key parameter and the findings of which are follows, the detailed Ghat-Wise Nullahs are shared in the below State-wise report:

#### <u>Uttarakhand</u>

Total Ganga Towns – 14 Towns discharging at least single Nullah into Ganga – 10 (Total Nullahs – 24) Towns not discharging any Nullahs into Ganga - 4 Towns having screens installed on the Nullahs – 7 (Total Nullahs having Screen – 14) Towns discharging Nullahs but without Screens – 3\* (Total Nullahs without Screen – 10) \*Karanprayag, Gauchar, Tapovan **Uttar Pradesh** Total Ganga Towns – 20 Towns discharging at least single Nullah into Ganga – 13 (Total Nullahs – 81) Towns not discharging any Nullahs into Ganga - 7 Towns having screens installed on the Nullahs – 5 (Nullahs having Screen – 21) Towns discharging Nullahs but without Screens – 8<sup>#</sup> (Total Nullahs without Screen – 60) #Jhunsi, Chunar, Varanasi, Bithoor, Saidpur, Farrukkabad, Mirzapur, Ghazipur Bihar Total Ganga Towns – 17 Towns discharging at least single Nullah into Ganga – 10 (Total Nullahs – 30) Towns not discharging any Nullahs into Ganga - 7 Towns having screens installed on the Nullahs - 0 Towns discharging Nullahs but without Screen - 10^ ^Kahelgaon, Sultanganj, Bhaktiyarpur, Bhagalpur, Mokameh, Danapur, Fatuah, Barh, Buxar, Patna Jharkhand Total Ganga Towns – 2 Towns discharging at least single Nullah into Ganga – 2 (Total Nullahs – 5) Towns not discharging any Nullahs into Ganga - 0 Towns having screens installed on the Nullahs - 0 Towns discharging Nullahs but without Screen - 2\*\* \*\*Sahebganj, Rajmahal West Bengal Total Ganga Towns – 39 Towns discharging at least single Nullah into Ganga – 31 (Total Nullahs – 102) Towns not discharging any Nullahs into Ganga - 8 Towns having screens installed on the Nullahs – 1 (Total Nullahs – 2) Towns discharging Nullahs but without screen – 30<sup>@</sup> (Total Nullahs without Screens – 100) @Howrah, Uttarpara, Haldia, Kanchrapara, Hugli-Chinsura, Kamarhati, Khardah, Serampore, Barrackpore, Bansberia, Champdani, Chandannagar, Rishra, Baidyabati, Titagarh, Panihati, Naihati, Halishahar, Bally, Bhatpara, Behrampur