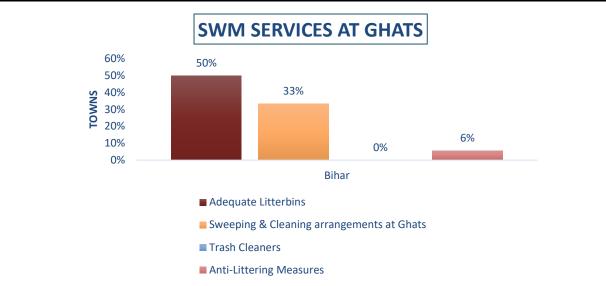

#### Out of the total 97 surveyed Ganga towns:

- In Uttarakhand, 3 towns are not having sweeping & cleaning arrangements at the ghats
- In Bihar,11 towns are not having sweeping & cleaning arrangements
- In Uttar Pradesh, 11 towns are not having sweeping & cleaning arrangements
- In Jharkhand, both the towns are not having sweeping & cleaning arrangements
- In West Bengal, 15 towns are not having sweeping & cleaning arrangements at ghats
- Overall 51 towns are having sweeping & cleaning arrangements at ghats