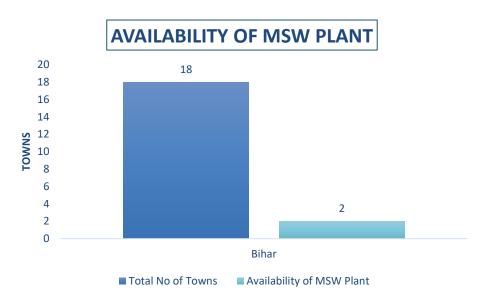

The survey reflected cleanliness status of the surveyed towns. The key results of this survey are; 19 towns had municipal solid waste (MSW) plant within the town; 47 towns had adequate litterbins around the ghat area; 41 towns had anti-littering messages/hoardings placed around the ghat area; 72 towns had old & legacy dumpsites as well as garbage vulnerable points (GVPs) in the vicinity of the ghats; 66 towns had at least one nullah draining into Ganga; 34 towns had sweeping & cleaning arrangements at the ghat area; 33 towns had Solid waste floating on at least one of the ghats of the town. These findings are explained in greater detail state wise, town wise and parameter wise in the report.