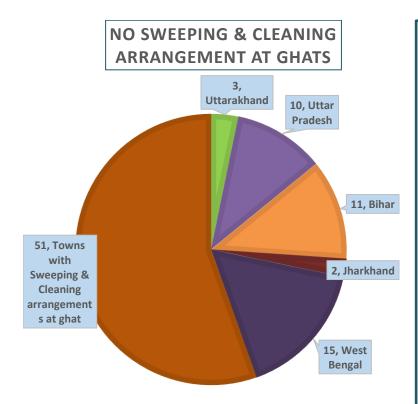

\*Details of all the towns are present in State-wise analysis

The below chart represents the percentage of towns in which sweeping & cleaning arrangements were taking place at the ghat area

#### Out of the total 97 surveyed Ganga towns:

- In Uttarakhand, 3 towns are not having sweeping & cleaning arrangements at the ghats
- In Bihar,11 towns are not having sweeping & cleaning arrangements
- In Uttar Pradesh, 11 towns are not having sweeping & cleaning arrangements
- In Jharkhand, both the towns are not having sweeping & cleaning arrangements
- In West Bengal, 15 towns are not having sweeping & cleaning arrangements at ghats
- Overall 51 towns are having sweeping & cleaning arrangements at ghats