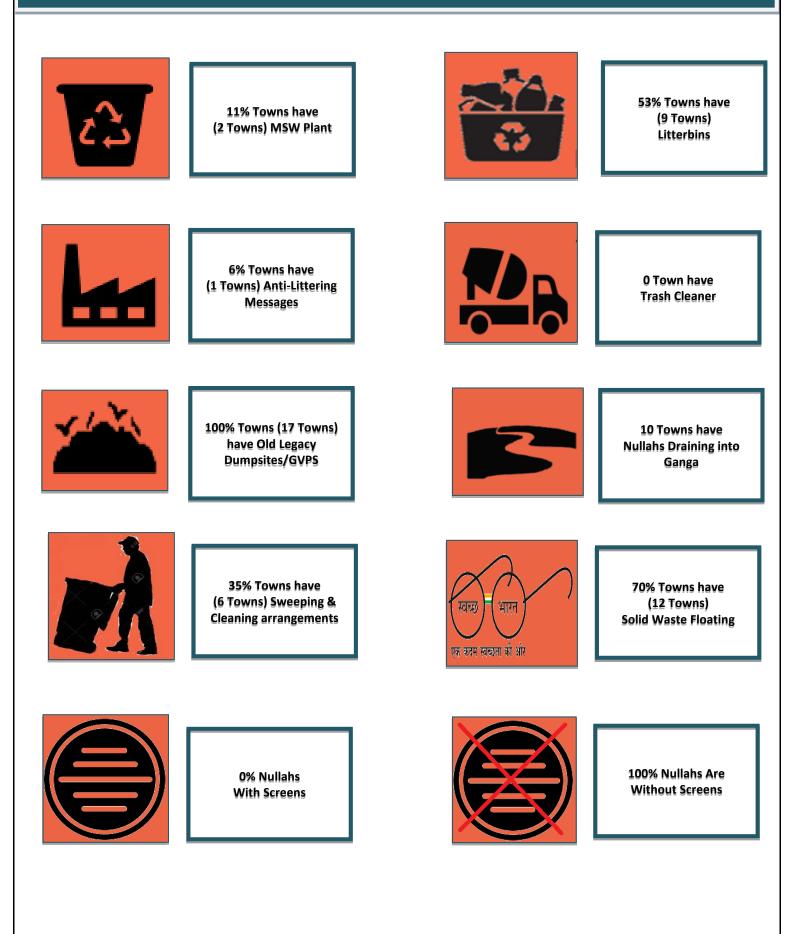

nsultation with Ministry of Housing and Urban Affairs.

#### DEVELOPMENT OF TECHNOLOGY TOOL

A mobile-based application was used for collection of data. This application was installed on hand-held devices and the authenticity of data was ensured through pictures, videos and geotagging of each survey form.

#### QUALITY CHECK AND RE-QUALITY CHECK OF DATA

A central control room was set up to monitor progress of the inspection. The QC coordinator reviewed the photographic evidence and asked the assessor to correct the response if any discrepancy was found. Later, a second layer of quality check was conducted by the QC team to verify the responses.

# **Overall Highlights of 97 Ganga Towns**



# State Highlights- Uttarakhand



# State Highlights- Uttar Pradesh



# State Highlights- Bihar



# State Highlights- Jharkhand



# **State Highlights- West Bengal**





The below graph represents the State wise percentage of towns with their respective grades:

Figure 3 Showing state and grade wise distribution of Ganga towns

- A Grade: Percentile scores ranging from 75-100
  - B Grade: Percentile scores ranging from 40-75
  - C Grade: Percentile scores < 40

The below table shares the State-wise distribution of Ganga towns with respect to their grades:

|       | State wise distribution of Ganga towns based on grades |               |         |           |             |          |
|-------|--------------------------------------------------------|---------------|---------|-----------|-------------|----------|
| GRADE | UTTARAKHAND                                            | UTTA