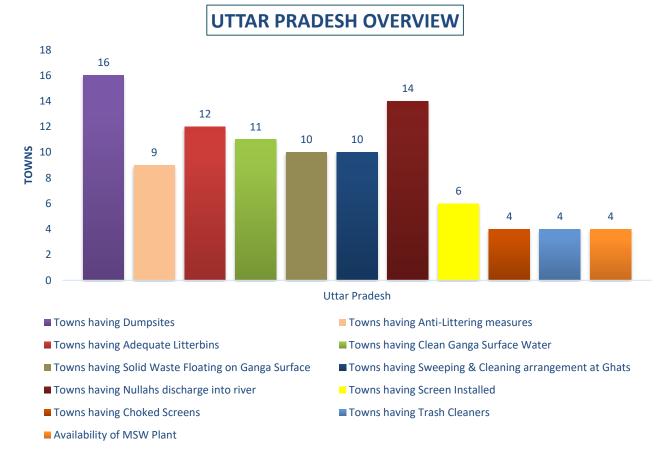

al 97 Ganga towns assessed. The inspection of these 21 towns was conducted on **11** major parameters which are bucketed under four broad categories namely:

- 1) Overall cleanliness (3)
  - a) Towns having dumpsites.
  - b) Towns having anti-littering messages
  - c) Towns having adequate litterbins.
- 2) Solid waste management services (SWM) (4)
  - a) Towns having clean Ganga surface water
  - b) Towns having solid waste floating on Ganga surface
  - c) Towns having sweeping and cleaning arrangements at ghats
  - d) Towns having trash cleaners.
- 3) Nullahs and screens (3)
  - a) Towns having nullahs discharge into Ganga river
  - b) Towns having screens installed
  - c) Towns having choked screens.
- 4) Municipal solid waste management plant (MSW) (1)
  - a) Availability of MSW plant



Figure 30 Shows the overall count of 21 Ganga towns in Uttar Pradesh against the set evaluation parameters

The results of all the parameters are as follows:



#### Figure31 Shows % of Towns against the Cleanliness parameters

The first category is cleanliness for the 21 towns in Uttar Pradesh, in which we have found that 76% towns have dumpsites near the ghats area this includes old & legacy dumpsites as well as vulnerable dumpsites. 52% of towns have clean Ganga surface water and 48% of towns have solid waste floating on the surface of river Ganga.

| S<br>No. | Name of Town                            | No.<br>of<br>Ghats | No. of<br>Open<br>Dumps<br>along the<br>River | Ghats<br>having<br>Clean<br>Ganga<br>Water | Ghats<br>having<br>Dirty<br>Water | Ghats<br>having Solid<br>Waste<br>