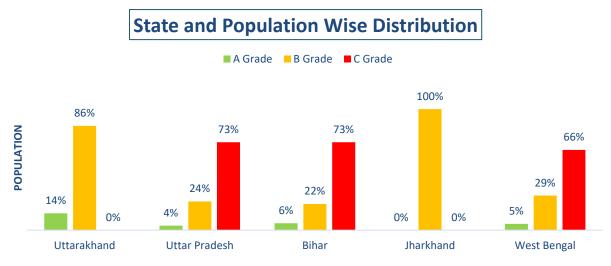

The below graph represents the State and population wise distribution:

*Figure 4 Showing state and Population wise distribution of Ganga towns* 

#### **Observation & Inference of 97 Ganga Towns:**

#### UTTARAKHAND

- 1) Although 36% (5 in number) towns of Uttarakhand are under Grade A but it is only having a population of 14% of the total 14 surveyed Ganga towns of Uttarakhand
- 2) 64% (9 in number) towns of Uttarakhand are under Grade B and they are 86% of the total population of the total 14 surveyed Ganga Towns of Uttarakhand

#### UTTAR PRADESH

- 1) 20% (4 in number) towns of Uttar Pradesh are under Grade A, but it is only having a population of 4% of the total population of Uttar Pradesh Ganga surveyed towns
- 2) 45% (9 in number) towns of Uttar Pradesh are under Grade B and it is 24% of the total population of Uttar Pradesh Ganga surveyed towns
- 3) 35% (7 in number) towns of Uttar Pradesh are under Grade C and is 73% of the total population of Uttar Pradesh Ganga surveyed towns

#### BIHAR

- 1) 6% (1 in number) towns of Bihar is in Grade A and is 6% of the total population of Bihar Ganga surveyed towns
- 2) 41% (7 in number) towns of Bihar are in Grade B and is 22% of the total population of Bihar Ganga surveyed towns
- 3) 53% (9 in number) towns of Bihar are in Grade C and is 73% of the total population of Bihar Ganga surveyed towns

#### WEST BENGAL

- 1) 5% (2 in number) towns of West Bengal are in Grade A and is 5% of the total population of West Bengal surveyed towns
- 2) 44% (17 in number) towns of West Bengal are in Grade B and is only 29% of the total population of West Bengal surveyed towns
- 3) 51% (20 in number) towns of West Bengal are in Grade C and is 66% of total population of West Bengal surveyed towns.