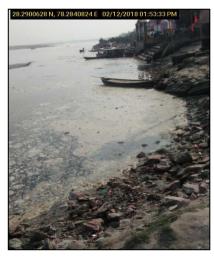

| 0                                                      |
| 21       | Varanasi                                | 84                 | 7                                             | 56                                         | 28                                | 5                                                      |
|          | Total                                   | 177                | 85                                            | 97                                         | 8                                 | 39                                                     |

Table 6 Shows Town-wise count of all cleanliness parameters for Uttar Pradesh

\*No ghat available, a declaration received from the town

## Photographs of Dumpsites & Ganga Surface Water



Figure 32 Babastar ghat, Anoopsahar



Figure 34 Gola ghat, Kanpur



Figure 36 Narayan ghat, Mirzapur



Figure 33 Collector ghat, Ghazipur



Figure 35 Bideshi Baba ghat, Saidpur



Figure 37 Rasulabad ghat, Prayagraj



#### Figure 38 Shows % of Towns against parameters of SWM Services

The second category is SWM services, wherein out of the total 21 towns, 48% towns have arrangements for sweeping and cleaning at the Ghats, 52% of towns have adequate litterbins present at ghats, 19% towns are having trash cleaner machine whereas 43% towns having Anti-littering hoardings installed at ghats area.

| S<br>No. | Name of Town                          | No. of<br>Ghats | Ghats<br>having<br>Anti-<br>Littering<br>Messages | Ghats<br>having<br>Adequate<br>Litterbins | Ghats having<br>Sweeping