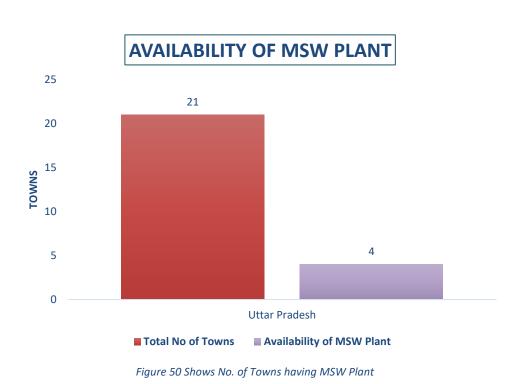

The survey reflected cleanliness status of the surveyed towns. The key results of this survey are; 19 towns had municipal solid waste (MSW) plant within the town; 47 towns had adequate litterbins around the ghat area; 41 towns had anti-littering messages/hoardings placed around the ghat area; 72 towns had old & legacy dumpsites as well as garbage vulnerable points (GVPs) in the vicinity of the ghats; 66 towns had at least one nullah draining into Ganga; 34 towns had sweeping & cleaning arrangements at the ghat area; 33 towns had Solid waste floating on at least one of the ghats of the town. These findings are explained in greater detail state wise, town wise and parameter wise in the report.