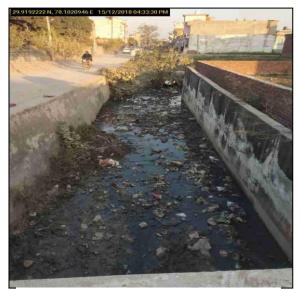

\*Details of all the towns are present in State-wise analysis

Figure 1 Showing state wise nullahs and screens comparison

In 97 Ganga towns survey, Nullahs & Screen was the key parameter and the findings of which are follows, the detailed Ghat-Wise Nullahs are shared in the below State-wise report:

#### <u>Uttarakhand</u>

Total Ganga Towns – 14 Towns discharging at least single Nullah into Ganga – 10 (Total Nullahs – 24) Towns not discharging any Nullahs into Ganga - 4 Towns having screens installed on the Nullahs – 7 (Total Nullahs having Screen – 14) Towns discharging Nullahs but without Screens – 3\* (Total Nullahs without Screen – 10) \*Karanprayag, Gauchar, Tapovan **Uttar Pradesh** Total Ganga Towns – 20 Towns discharging at least single Nullah into Ganga – 13 (Total Nullahs – 81) Towns not discharging any Nullahs into Ganga - 7 Towns having screens installed on the Nullahs – 5 (Nullahs having Screen – 21) Towns discharging Nullahs but without Screens – 8<sup>#</sup> (Total Nullahs without Screen – 60) #Jhunsi, Chunar, Varanasi, Bithoor, Saidpur, Farrukkabad, Mirzapur, Ghazipur Bihar Total Ganga Towns – 17 Towns discharging at least single Nullah into Ganga – 10 (Total Nullahs – 30) Towns not discharging any Nullahs into Ganga - 7 Towns having screens installed on the Nullahs - 0 Towns discharging Nullahs but without Screen - 10^ ^Kahelgaon, Sultanganj, Bhaktiyarpur, Bhagalpur, Mokameh, Danapur, Fatuah, Barh, Buxar, Patna Jharkhand Total Ganga Towns – 2 Towns discharging at least single Nullah into Ganga – 2 (Total Nullahs – 5) Towns not discharging any Nullahs into Ganga - 0 Towns having screens installed on the Nullahs - 0 Towns discharging Nullahs but without Screen - 2\*\* \*\*Sahebganj, Rajmahal West Bengal Total Ganga Towns – 39 Towns discharging at least single Nullah into Ganga – 31 (Total Nullahs – 102) Towns not discharging any Nullahs into Ganga - 8 Towns having screens installed on the Nullahs – 1 (Total Nullahs – 2) Towns discharging Nullahs but without screen – 30<sup>@</sup> (Total Nullahs without Screens – 100) @Howrah, Uttarpara, Haldia, Kanchrapara, Hugli-Chinsura, Kamarhati, Khardah, Serampore, Barrackpore, Bansberia, Champdani, Chandannagar, Rishra, Baidyabati, Titagarh, Panihati, Naihati, Halishahar, Bally, Bhatpara, Behrampur