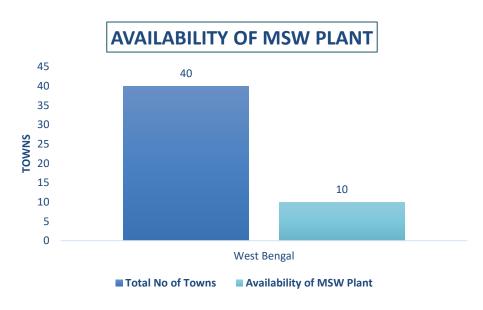

The survey reflected cleanliness status of the surveyed towns. The key results of this survey are; 19 towns had municipal solid waste (MSW) plant within the town; 47 towns had adequate litterbins around the ghat area; 41 towns had anti-littering messages/hoardings placed around the ghat area; 72 towns had old & legacy dumpsites as well as garbage vulnerable points (GVPs) in the vicinity of the ghats; 66 towns had at least one nullah draining into Ganga; 34 towns had sweeping & cleaning arrangements at the ghat area; 33 towns had Solid waste floating on at least one of the ghats of the town. These findings are explained in greater detail state wise, town wise and parameter wise in the report.