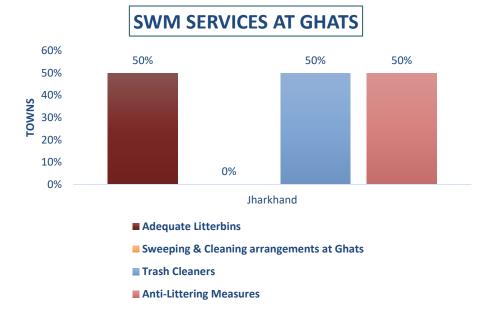

# State Highlights- Jharkhand

# SWM SERVICES

100% Ghats having SWM Services

- 50%- 99% Ghats having SWM Services
- <50% Ghats having Solid Waste