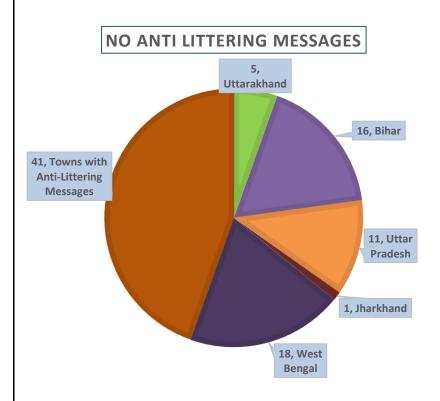

\*Details of all the towns are present in State-wise analysis

The below chart represents the percentage of towns which are having anti-littering messages /hoardings placed at the ghat area

#### Out of the total 97 surveyed Ganga towns:

- 5 towns of Uttarakhand are not having antilittering messages/hoardings placed at ghat
- In Bihar, 16 towns are not having antilittering messages
- In Uttar Pradesh, 11 towns are not having anti-littering messages
- In Jharkhand, 1 town is not having antilittering messages
- 18 towns of West Bengal are not having anti-littering messages
- Overall 41 towns are having anti-littering messages placed on the ghat area