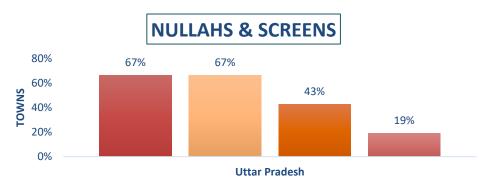

\*Details of all the towns are present in State-wise analysis

Figure 1 Showing state wise nullahs and screens comparison

In 97 Ganga towns survey, Nullahs & Screen was the key parameter and the findings of which are follows, the detailed Ghat-Wise Nullahs are shared in the below State-wise report:

#### <u>Uttarakhand</u>

Total Ganga Towns – 14 Towns discharging at least single Nullah into Ganga – 10 (Total Nullahs – 24) Towns not discharging any Nullahs into Ganga - 4 Towns having screens installed on the Nullahs – 7 (Total Nullahs having Screen – 14) Towns discharging Nullahs but without Screens – 3\* (Total Nullahs without Screen – 10) \*Karanprayag, Gauchar, Tapovan **Uttar Pradesh** Total Ganga Towns – 20 Towns discharging at least single Nullah into Ganga – 13 (Total Nullahs – 81) Towns not discharging any Nullahs into Ganga - 7 Towns having screens installed on the Nullahs – 5 (Nullahs having Screen – 21) Towns discharging Nullahs but without Screens – 8<sup>#</sup> (Total Nullahs without Screen – 60) #Jhunsi, Chunar, Varanasi, Bithoor, Saidpur, Farrukkabad, Mirzapur, Ghazipur Bihar Total Ganga Towns – 17 Towns discharging at least single Nullah into Ganga – 10 (Total Nullahs – 30) Towns not discharging any Nullahs into Ganga - 7 Towns having screens installed on the Nullahs - 0 Towns discharging Nullahs but without Screen - 10^ ^Kahelgaon, Sultanganj, Bhaktiyarpur, Bhagalpur, Mokameh, Danapur, Fatuah, Barh, Buxar, Patna Jharkhand Total Ganga Towns – 2 Towns discharging at least single Nullah into Ganga – 2 (Total Nullahs – 5) Towns not discharging any Nullahs into Ganga - 0 Towns having screens installed on the Nullahs - 0 Towns discharging Nullahs but without Screen - 2\*\* \*\*Sahebganj, Rajmahal West Bengal Total Ganga Towns – 39 Towns discharging at least single Nullah into Ganga – 31 (Total Nullahs – 102) Towns not discharging any Nullahs into Ganga - 8 Towns having screens installed on the Nullahs – 1 (Total Nullahs – 2) Towns discharging Nullahs but without screen – 30<sup>@</sup> (Total Nullahs without Screens – 100) @Howrah, Uttarpara, Haldia, Kanchrapara, Hugli-Chinsura, Kamarhati, Khardah, Serampore, Barrackpore, Bansberia, Champdani, Chandannagar, Rishra, Baidyabati, Titagarh, Panihati, Naihati, Halishahar, Bally, Bhatpara, Behrampur