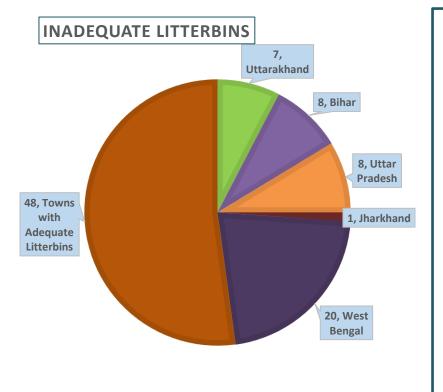

\*Details of all the towns are present in State-wise analysis

The below graph represents the percentage of towns which are having adequate litterbins placed at every 50m of the ghat

#### Out of the total 97 surveyed Ganga towns:

- 7 towns of Uttarakhand are not having adequate litterbins placed in every 50m of the ghat
- In Bihar, 8 towns are not having adequate litterbins
- In Uttar Pradesh, 8 towns are not having adequate litterbins
- In Jharkhand, 1 town is not having adequate litterbins
- In West Bengal, 20 towns are not having adequate litterbins placed in every 50m of the ghat
- Overall 48 towns are having litterbins places at every 50m of ghat area