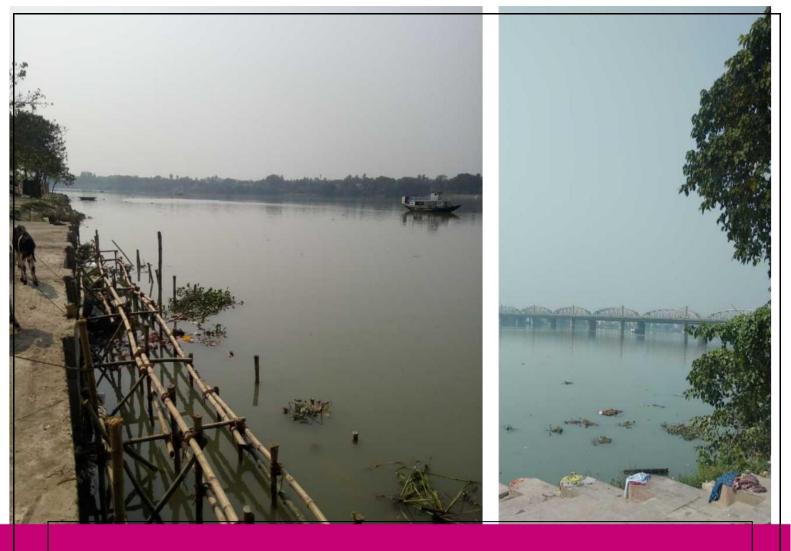

#### Out of the total 97 surveyed Ganga towns:

- In Uttarakhand & Jharkhand there is no solid waste floating on the Ganga surface
- 12 towns of Bihar are having solid waste floating on the surface of river Ganga
- 10 towns of Uttar Pradesh are having solid waste floating on the surface of river Ganga
- 11 towns of West Bengal are having solid waste floating on the surface of river Ganga
- Overall 59 towns are not having any Solid waste floating on the Ganga surface