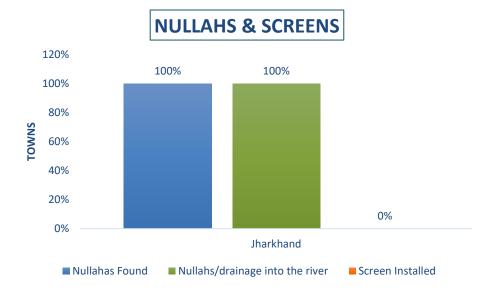

\*Details of all the towns are present in State-wise analysis

Figure 1 Showing state wise nullahs and screens comparison

In 97 Ganga towns survey, Nullahs & Screen was the key parameter and the findings of which are follows, the detailed Ghat-Wise Nullahs are shared in the below State-wise report:

#### <u>Uttarakhand</u>

Total Ganga Towns – 14 Towns discharging at least single Nullah into Ganga – 10 (Total Nullahs – 24) Towns not discharging any Nullahs into Ganga - 4 Towns having screens installed on the Nullahs – 7 (Total Nullahs having Screen – 14) Towns discharging Nullahs but without Screens – 3\* (Total Nullahs without Screen – 10) \*Karanprayag, Gauchar, Tapovan **Uttar Pradesh** Total Ganga Towns – 20 Towns discharging at least single Nullah into Ganga – 13 (Total Nullahs – 81) Towns not discharging any Nullahs into Ganga - 7 Towns having screens installed on the Nullahs – 5 (Nullahs having Screen – 21) Towns discharging Nullahs but without Screens – 8<sup>#</sup> (Total Nullahs without Screen – 60) #Jhunsi, Chunar, Varanasi, Bithoor, Saidpur, Farrukkabad, Mirzapur, Ghazipur Bihar Total Ganga Towns – 17 Towns discharging at least single Nullah into Ganga – 10 (Total Nullahs – 30) Towns not discharging any Nullahs into Ganga - 7 Towns having screens installed on the Nullahs - 0 Towns discharging Nullahs but without Screen - 10^ ^Kahelgaon, Sultanganj, Bhaktiyarpur, Bhagalpur, Mokameh, Danapur, Fatuah, Barh, Buxar, Patna Jharkhand Total Ganga Towns – 2 Towns discharging at least single Nullah into Ganga – 2 (Total Nullahs – 5) Towns not discharging any Nullahs into Ganga - 0 Towns having screens installed on the Nullahs - 0 Towns discharging Nullahs but without Screen - 2\*\* \*\*Sahebganj, Rajmahal West Bengal Total Ganga Towns – 39 Towns discharging at least single Nullah into Ganga – 31 (Total Nullahs – 102) Towns not discharging any Nullahs into Ganga - 8 Towns having screens installed on the Nullahs – 1 (Total Nullahs – 2) Towns discharging Nullahs but without screen – 30<sup>@</sup> (Total Nullahs without Screens – 100) @Howrah, Uttarpara, Haldia, Kanchrapara, Hugli-Chinsura, Kamarhati, Khardah, Serampore, Barrackpore, Bansberia, Champdani, Chandannagar, Rishra, Baidyabati, Titagarh, Panihati, Naihati, Halishahar, Bally, Bhatpara, Behrampur