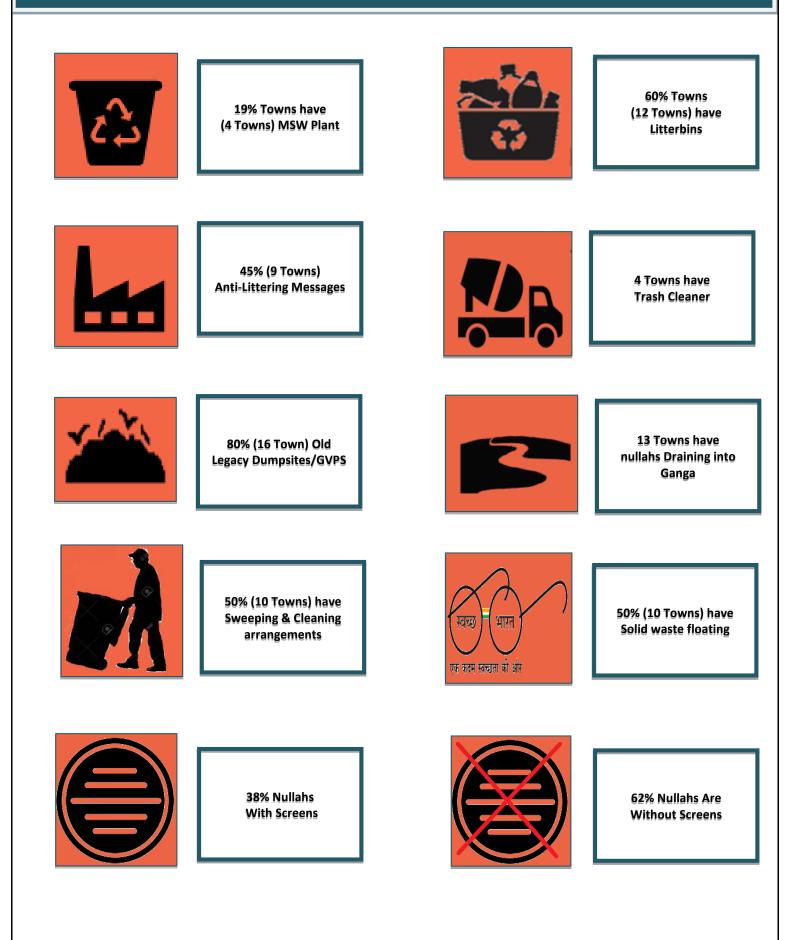

#### <u>Uttarakhand</u>

Total Ganga Towns – 14 Towns discharging at least single Nullah into Ganga – 10 (Total Nullahs – 24) Towns not discharging any Nullahs into Ganga - 4 Towns having screens installed on the Nullahs – 7 (Total Nullahs having Screen – 14) Towns discharging Nullahs but without Screens – 3\* (Total Nullahs without Screen – 10) \*Karanprayag, Gauchar, Tapovan **Uttar Pradesh** Total Ganga Towns – 20 Towns discharging at least single Nullah into Ganga – 13 (Total Nullahs – 81) Towns not discharging any Nullahs into Ganga - 7 Towns having screens installed on the Nullahs – 5 (Nullahs having Screen – 21) Towns discharging Nullahs but without Screens – 8<sup>#</sup> (Total Nullahs without Screen – 60) #Jhunsi, Chunar, Varanasi, Bithoor, Saidpur, Farrukkabad, Mirzapur, Ghazipur Bihar Total Ganga Towns – 17 Towns discharging at least single Nullah into Ganga – 10 (Total Nullahs – 30) Towns not discharging any Nullahs into Ganga - 7 Towns having screens installed on the Nullahs - 0 Towns discharging Nullahs but without Screen - 10^ ^Kahelgaon, Sultanganj, Bhaktiyarpur, Bhagalpur, Mokameh, Danapur, Fatuah, Barh, Buxar, Patna Jharkhand Total Ganga Towns – 2 Towns discharging at least single Nullah into Ganga – 2 (Total Nullahs – 5) Towns not discharging any Nullahs into Ganga - 0 Towns having screens installed on the Nullahs - 0 Towns discharging Nullahs but without Screen - 2\*\* \*\*Sahebganj, Rajmahal West Bengal Total Ganga Towns – 39 Towns discharging at least single Nullah into Ganga – 31 (Total Nullahs – 102) Towns not discharging any Nullahs into Ganga - 8 Towns having screens installed on the Nullahs – 1 (Total Nullahs – 2) Towns discharging Nullahs but without screen – 30<sup>@</sup> (Total Nullahs without Screens – 100) @Howrah, Uttarpara, Haldia, Kanchrapara, Hugli-Chinsura, Kamarhati, Khardah, Serampore, Barrackpore, Bansberia, Champdani, Chandannagar, Rishra, Baidyabati, Titagarh, Panihati, Naihati, Halishahar, Bally, Bhatpara, Behrampur