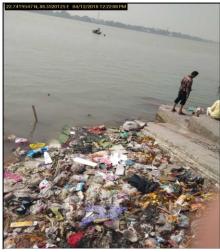

# **State Highlights- West Bengal**

The below graph represents the State wise percentage of towns with their respective grades:

Figure 3 Showing state and grade wise distribution of Ganga towns

- A Grade: Percentile scores ranging from 75-100
  - B Grade: Percentile scores ranging from 40-75
  - C Grade: Percentile scores < 40