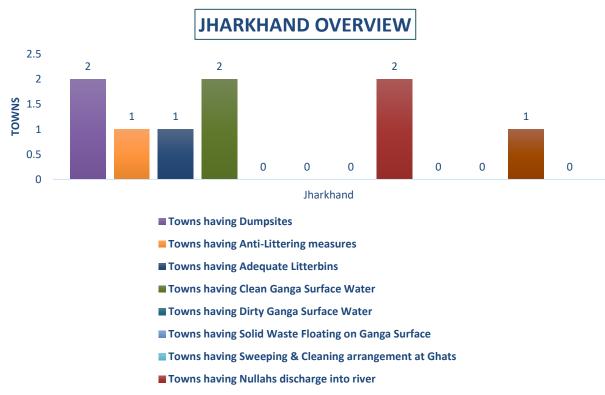

# State Highlights- Jharkhand

# JOSHIMATH (UTTARAKHAND)

#### Population category – < 1 Lakh (16,709 as per 2011 census) Total number of ghats – 1

| CATEGORY             | PARAMETERS                            | JOSHIMATH     | INFERENCE                                                                                        |
|----------------------|---------------------------------------|---------------|--------------------------------------------------------------------------------------------------|
|                      | No. of open dumps along the river     | 0             | <ul> <li>No old and legacy dumpsite<br/>found near ghat</li> </ul>                               |
| CLEANLINESS          | GVPs                                  | 0             | - No GVPs found near ghat                                                                        |
|                      | Solid waste floating on river surface | 0%            | <ul> <li>No solid waste floating on<br/>the surface</li> </ul>                                   |
|                      | Anti-littering messages               | 0%            | - No anti-littering messages                                                                     |
| SWM                  | Adequate litterbins                   | 0%            | <ul> <li>No adequate litterbins</li> </ul>                                                       |
| SERVICES             | Sweeping & cleaning arrangements      | 100% (1 ghat) | <ul> <li>Ghat has sweeping &amp;<br/>cleaning arrangements</li> </ul>                            |
| NULLAHS &<br>SCREENS | Nullahs discharged into river         | 0             | <ul> <li>No external nullahs getting<br/>discharged directly into the<br/>river Ganga</li> </ul> |

# NANDPRAYAG (UTTARAKHAND)

Population category – < 1 Lakh (16,709 as per 2011 census) Total number of ghats – 1

| CATEGORY             | PARAMETERS                            | NANDPRAYAG     | INFERENCE                                                                                         |
|----------------------|---------------------------------------|----------------|---------------------------------------------------------------------------------------------------|
|                      | No. of open dumps along the river     | 0              | <ul> <li>No old and legacy dumpsite<br/>found near ghat</li> </ul>                                |
| CLEANLINESS          | GVPs                                  | 0              | - No GVPs found near ghat                                                                         |
|                      | Solid waste floating on river surface | 0%             | <ul> <li>No solid waste floating on<br/>the surface</li> </ul>                                    |
|                      | Anti-littering messages               | 100% (1 ghat)  | - Ghat has anti-littering                                                                         |
| SWM                  | Adequate litterbins                   | 0%             | messages                                                                                          |
| SERVICES             | Sweeping & cleaning arrangements      | 100% (1 ghat)  | <ul> <li>No adequate litterbins</li> <li>Ghat has sweeping &amp; cleaning arrangements</li> </ul> |
| NULLAHS &<br>SCREENS | Nullahs discharged into river         | 4 nullahs      | <ul> <li>Four external nullahs<br/>getting discharged directly</li> </ul>                         |
|                      | Nullahs have screens installed        | 25% (1 nullah) | into the river Ganga<br>- One nullah has functional                                               |
|                      | Choked Screens                        | 0%             | screen installed on it                                                                            |

# KARNAPRAYAG (UTTARAKHAND)

Population category – < 1 Lakh (8,297 as per 2011 census) Total number of ghats – 2

| CATEGORY             | PARAMETERS                            | KARNPRAYAG         | INFERENCE                                                                                                                 |
|----------------------|---------------------------------------|--------------------|---------------------------------------------------------------------------------------------------------------------------|
|                      | No. of open dumps along the river     | 0                  | <ul> <li>No old and legacy dumpsite<br/>found near ghats</li> </ul>                                                       |
| CLEANLINESS          | GVPs                                  | 0                  | - No GVPs found near ghats                                                                                                |
|                      | Solid waste floating on river surface | No colid wasto fla | - No solid waste floating on                                                                                              |
|                      | Anti-littering messages               | 100% (2 ghats)     | - All ghats have anti-littering                                                                                           |
|                      | Adequate litterbins                   | 100% (2 ghats)     | messages                                                                                                                  |
| SWM<br>SERVICES      | Sweeping & cleaning arrangements      | 50% (1 ghat)       | <ul> <li>All ghats have adequate<br/>litterbins</li> <li>One ghat has sweeping &amp;<br/>cleaning arrangements</li> </ul> |
|                      | Nullahs discharged into river         | 2 nullah           | <ul> <li>Two external nullahs<br/>getting discharged directly</li> </ul>                                                  |
| NULLAHS &<br>SCREENS | Nullahs have screens installed        | 0%                 | <ul> <li>into the river Ganga</li> <li>No functional screen</li> <li>installed on it</li> </ul>                           |