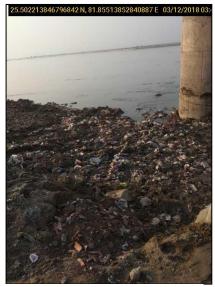

Disclaimer: All the data in the report was captured by the QCI assessors during the inspection held from 1<sup>st</sup> November to 15<sup>th</sup> December 2018; as of today, the data may vary.

The below chart represents the percentage of towns which are having at least single old & legacy dumpsite or mini dumpsite present near the ghat area

#### Out of the total 97 surveyed Ganga towns:

- 1 town (Srinagar) of Uttarakhand is having dumpsites along the ghat area
- 17 towns of Bihar are having dumpsites along the ghat area
- 16 towns of Uttar Pradesh are having dumpsites along the ghat area
- 2 towns of Jharkhand are having dumpsites along the ghat area
- 36 towns of West Bengal are having dumpsites along the ghat area
- Overall 20 towns are not having dumpsites at all.