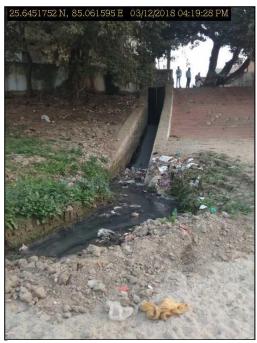

\*Details of all the towns are present in State-wise analysis

Figure 1 Showing state wise nullahs and screens comparison

In 97 Ganga towns survey, Nullahs & Screen was the key parameter and the findings of which are follows, the detailed Ghat-Wise Nullahs are shared in the below State-wise report:

#### <u>Uttarakhand</u>

Total Ganga Towns – 14 Towns discharging at least single Nullah into Ganga – 10 (Total Nullahs – 24) Towns not discharging any Nullahs into Ganga - 4 Towns having screens installed on the Nullahs – 7 (Total Nullahs having Screen – 14) Towns discharging Nullahs but without Screens – 3\* (Total Nullahs without Screen – 10) \*Karanprayag, Gauchar, Tapovan **Uttar Pradesh** Total Ganga Towns – 20 Towns discharging at least single Nullah into Ganga – 13 (Total Nullahs – 81) Towns not discharging any Nullahs into Ganga - 7 Towns having screens installed on the Nullahs – 5 (Nullahs having Screen – 21) Towns discharging Nullahs but without Screens – 8<sup>#</sup> (Total Nullahs without Screen – 60) #Jhunsi, Chunar, Varanasi, Bithoor, Saidpur, Farrukkabad, Mirzapur, Ghazipur Bihar Total Ganga Towns – 17 Towns discharging at least single Nullah into Ganga – 10 (Total Nullahs – 30) Towns not discharging any Nullahs into Ganga - 7 Towns having screens installed on the Nullahs - 0 Towns discharging Nullahs but without Screen - 10^ ^Kahelgaon, Sultanganj, Bhaktiyarpur, Bhagalpur, Mokameh, Danapur, Fatuah, Barh, Buxar, Patna Jharkhand Total Ganga Towns – 2 Towns discharging at least single Nullah into Ganga – 2 (Total Nullahs – 5) Towns not discharging any Nullahs into Ganga - 0 Towns having screens installed on the Nullahs - 0 Towns discharging Nullahs but without Screen - 2\*\* \*\*Sahebganj, Rajmahal West Bengal Total Ganga Towns – 39 Towns discharging at least single Nullah into Ganga – 31 (Total Nullahs – 102) Towns not discharging any Nullahs into Ganga - 8 Towns having screens installed on the Nullahs – 1 (Total Nullahs – 2) Towns discharging Nullahs but without screen – 30<sup>@</sup> (Total Nullahs without Screens – 100) @Howrah, Uttarpara, Haldia, Kanchrapara, Hugli-Chinsura, Kamarhati, Khardah, Serampore, Barrackpore, Bansberia, Champdani, Chandannagar, Rishra, Baidyabati, Titagarh, Panihati, Naihati, Halishahar, Bally, Bhatpara, Behrampur