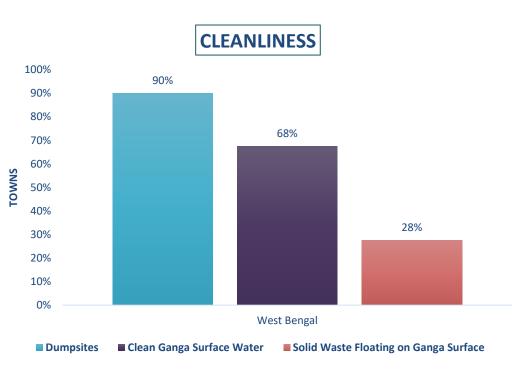

The survey reflected cleanliness status of the surveyed towns. The key results of this survey are; 19 towns had municipal solid waste (MSW) plant within the town; 47 towns had adequate litterbins around the ghat area; 41 towns had anti-littering messages/hoardings placed around the ghat area; 72 towns had old & legacy dumpsites as well as garbage vulnerable points (GVPs) in the vicinity of the ghats; 66 towns had at least one nullah draining into Ganga; 34 towns had sweeping & cleaning arrangements at the ghat area; 33 towns had Solid waste floating on at least one of the ghats of the town. These findings are explained in greater detail state wise, town wise and parameter wise in the report.