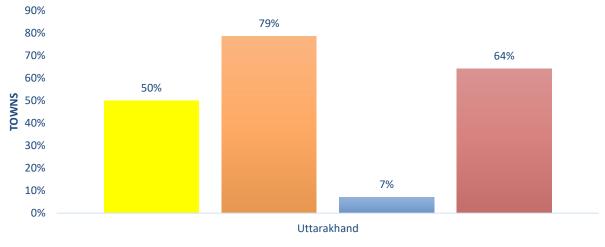

# **State Highlights- West Bengal**

The below graph represents the State wise percentage of towns with their respective grades:

Figure 3 Showing state and grade wise distribution of Ganga towns

- A Grade: Percentile scores ranging from 75-100
  - B Grade: Percentile scores ranging from 40-75
  - C Grade: Percentile scores < 40

The below table shares the State-wise distribution of Ganga towns with respect to their grades:

|       | State wise distribution of Ganga towns based on grades |               |         |           |             |          |
|-------|--------------------------------------------------------|---------------|---------|-----------|-------------|----------|
| GRADE | UTTARAKHAND                                            | UTTAR PRADESH | BIHAR   | JHARKHAND | WEST BENGAL | TOTAL    |
| Α     | 36% (5)                                                | 20% (4)       | 6% (1)  | 0         | 5% (2)      | 13% (12) |
| В     | 64% (9)                                                | 45% (9)       | 41% (7) | 100% (2)  | 44% (17)    | 48% (44) |
| С     | 0                                                      | 35% (7)       | 53% (9) | 0         | 51% (20)    | 39% (36) |
|       | 14                                                     | 20            | 17      | 2         | 39          | 92       |

Table 2 Showing state wise distribution of Ganga towns based on grades

\*Refer to Annexure 5 for detailed state and grade wise analysis

#### **Observation & Inference of 97 Ganga Towns:**

- 1) 13% of Ganga towns were Graded A indicating good cleanliness and SWM services in and around the ghats area. Most of the nullahs were connected to STP or found to be installed with screens.
- 2) 48% Ganga towns were **Graded B** indicating partial cleanliness around the ghats area. It needs improvement in SWM services.
- **3) 39%** Ganga towns were **Graded C** indicating a need for an overall improvement in cleanliness, SWM services and infrastructure set up at nullahs.