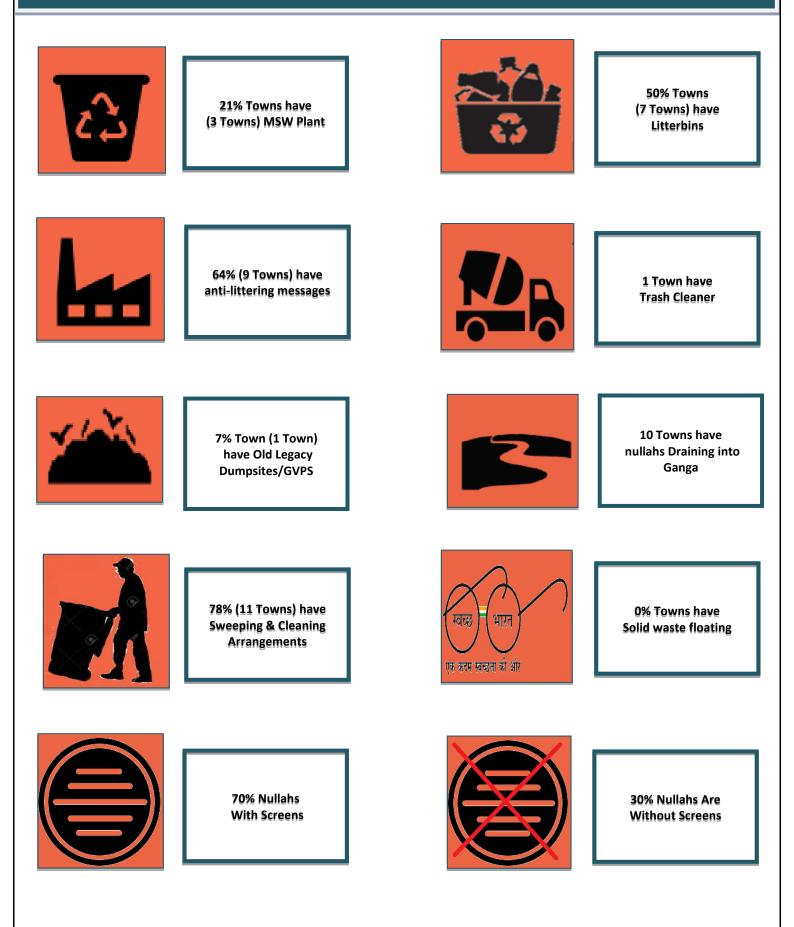

#### <u>Uttarakhand</u>

Total Ganga Towns – 14 Towns discharging at least single Nullah into Ganga – 10 (Total Nullahs – 24) Towns not discharging any Nullahs into Ganga - 4 Towns having screens installed on the Nullahs – 7 (Total Nullahs having Screen – 14) Towns discharging Nullahs but without Screens – 3\* (Total Nullahs without Screen – 10) \*Karanprayag, Gauchar, Tapovan **Uttar Pradesh** Total Ganga Towns – 20 Towns discharging at least single Nullah into Ganga – 13 (Total Nullahs – 81) Towns not discharging any Nullahs into Ganga - 7 Towns having screens installed on the Nullahs – 5 (Nullahs having Screen – 21) Towns discharging Nullahs but without Screens – 8<sup>#</sup> (Total Nullahs without Screen – 60) #Jhunsi, Chunar, Varanasi, Bithoor, Saidpur, Farrukkabad, Mirzapur, Ghazipur Bihar Total Ganga Towns – 17 Towns discharging at least single Nullah into Ganga – 10 (Total Nullahs – 30) Towns not discharging any Nullahs into Ganga - 7 Towns having screens installed on the Nullahs - 0 Towns discharging Nullahs but without Screen - 10^ ^Kahelgaon, Sultanganj, Bhaktiyarpur, Bhagalpur, Mokameh, Danapur, Fatuah, Barh, Buxar, Patna Jharkhand Total Ganga Towns – 2 Towns discharging at least single Nullah into Ganga – 2 (Total Nullahs – 5) Towns not discharging any Nullahs into Ganga - 0 Towns having screens installed on the Nullahs - 0 Towns discharging Nullahs but without Screen - 2\*\* \*\*Sahebganj, Rajmahal West Bengal Total Ganga Towns – 39 Towns discharging at least single Nullah into Ganga – 31 (Total Nullahs – 102) Towns not discharging any Nullahs into Ganga - 8 Towns having screens installed on the Nullahs – 1 (Total Nullahs – 2) Towns discharging Nullahs but without screen – 30<sup>@</sup> (Total Nullahs without Screens – 100) @Howrah, Uttarpara, Haldia, Kanchrapara, Hugli-Chinsura, Kamarhati, Khardah, Serampore, Barrackpore, Bansberia, Champdani, Chandannagar, Rishra, Baidyabati, Titagarh, Panihati, Naihati, Halishahar, Bally, Bhatpara, Behrampur