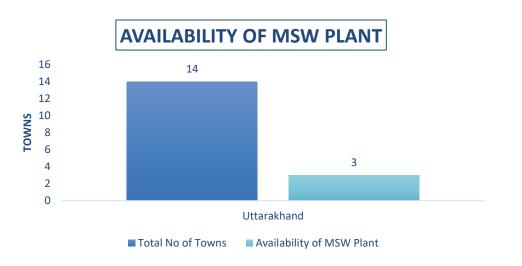

#### <u>Uttarakhand</u>

Total Ganga Towns – 14 Towns discharging at least single Nullah into Ganga – 10 (Total Nullahs – 24) Towns not discharging any Nullahs into Ganga - 4 Towns having screens installed on the Nullahs – 7 (Total Nullahs having Screen – 14) Towns discharging Nullahs but without Screens – 3\* (Total Nullahs without Screen – 10) \*Karanprayag, Gauchar, Tapovan **Uttar Pradesh** Total Ganga Towns – 20 Towns discharging at least single Nullah into Ganga – 13 (Total Nullahs – 81) Towns not discharging any Nullahs into Ganga - 7 Towns having screens installed on the Nullahs – 5 (Nullahs having Screen – 21) Towns discharging Nullahs but without Screens – 8<sup>#</sup> (Total Nullahs without Screen – 60) #Jhunsi, Chunar, Varanasi, Bithoor, Saidpur, Farrukkabad, Mirzapur, Ghazipur Bihar Total Ganga Towns – 17 Towns discharging at least single Nullah into Ganga – 10 (Total Nullahs – 30) Towns not discharging any Nullahs into Ganga - 7 Towns having screens installed on the Nullahs - 0 Towns discharging Nullahs but without Screen - 10^ ^Kahelgaon, Sultanganj, Bhaktiyarpur, Bhagalpur, Mokameh, Danapur, Fatuah, Barh, Buxar, Patna Jharkhand Total Ganga Towns – 2 Towns discharging at least single Nullah into Ganga – 2 (Total Nullahs – 5) Towns not discharging any Nullahs into Ganga - 0 Towns having screens installed on the Nullahs - 0 Towns discharging Nullahs but without Screen - 2\*\* \*\*Sahebganj, Rajmahal West Bengal Total Ganga Towns – 39 Towns discharging at least single Nullah into Ganga – 31 (Total Nullahs – 102) Towns not discharging any Nullahs into Ganga - 8 Towns having screens installed on the Nullahs – 1 (Total Nullahs – 2) Towns discharging Nullahs but without screen – 30<sup>@</sup> (Total Nullahs without Screens – 100) @Howrah, Uttarpara, Haldia, Kanchrapara, Hugli-Chinsura, Kamarhati, Khardah, Serampore, Barrackpore, Bansberia, Champdani, Chandannagar, Rishra, Baidyabati, Titagarh, Panihati, Naihati, Halishahar, Bally, Bhatpara, Behrampur

#### UTTARAKHAND

- 1) Although 36% (5 in number) towns of Uttarakhand are under Grade A but it is only having a population of 14% of the total 14 surveyed Ganga towns of Uttarakhand
- 2) 64% (9 in number) towns of Uttarakhand are under Grade B and they are 86% of the total population of the total 14 surveyed Ganga Towns of Uttarakhand