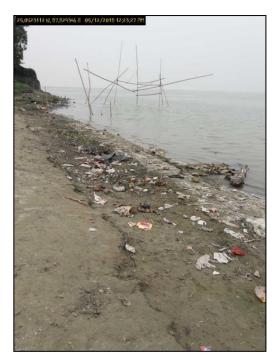

Quality Council of India undertook an inspection of 97 Ganga towns. The survey spread over 6 weeks focused on four major parameters as per priorities of Ministry of Housing and Urban Affairs. The survey intended to recognize the best practices and scope of improvement for 97 towns, and measure the cleanliness in and around the Ghats/River.

The survey reflected cleanliness status of the surveyed towns. The key results of this survey are; 19 towns had municipal solid waste (MSW) plant within the town; 47 towns had adequate litterbins around the ghat area; 41 towns had anti-littering messages/hoardings placed around the ghat area; 72 towns had old & legacy dumpsites as well as garbage vulnerable points (GVPs) in the vicinity of the ghats; 66 towns had at least one nullah draining into Ganga; 34 towns had sweeping & cleaning arrangements at the ghat area; 33 towns had Solid waste floating on at least one of the ghats of the town. These findings are explained in greater detail state wise, town wise and parameter wise in the report.