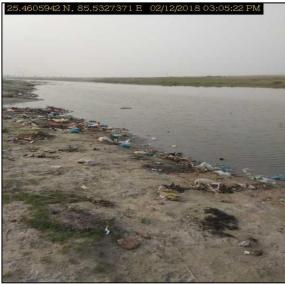

Disclaimer: All the data in the report was captured by the QCI assessors during the inspection held from 1<sup>st</sup> November to 15<sup>th</sup> December 2018; as of today, the data may vary.

The below chart represents the percentage of towns which are having at least single old & legacy dumpsite or mini dumpsite present near the ghat area

#### Out of the total 97 surveyed Ganga towns:

- 1 town (Srinagar) of Uttarakhand is having dumpsites along the ghat area
- 17 towns of Bihar are having dumpsites along the ghat area
- 16 towns of Uttar Pradesh are having dumpsites along the ghat area
- 2 towns of Jharkhand are having dumpsites along the ghat area
- 36 towns of West Bengal are having dumpsites along the ghat area
- Overall 20 towns are not having dumpsites at all.