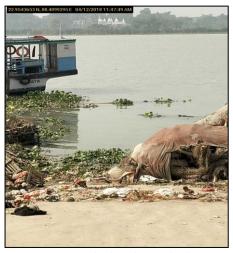

Quality Council of India undertook an inspection of 97 Ganga towns. The survey spread over 6 weeks focused on four major parameters as per priorities of Ministry of Housing and Urban Affairs. The survey intended to recognize the best practices and scope of improvement for 97 towns, and measure the cleanliness in and around the Ghats/River.

The survey reflected cleanliness status of the surveyed towns. The key results of this survey are; 19 towns had municipal solid waste (MSW) plant within the town; 47 towns had adequate litterbins around the ghat area; 41 towns had anti-littering messages/hoardings placed around the ghat area; 72 towns had old & legacy dumpsites as well as garbage vulnerable points (GVPs) in the vicinity of the ghats; 66 towns had at least one nullah draining into Ganga; 34 towns had sweeping & cleaning arrangements at the ghat area; 33 towns had Solid waste floating on at least one of the ghats of the town. These findings are explained in greater detail state wise, town wise and parameter wise in the report.

#### Out of the total 97 surveyed Ganga towns:

- In Uttarakhand & Jharkhand there is no solid waste floating on the Ganga surface
- 12 towns of Bihar are having solid waste floating on the surface of river Ganga
- 10 towns of Uttar Pradesh are having solid waste floating on the surface of river Ganga
- 11 towns of West Bengal are having solid waste floating on the surface of river Ganga
- Overall 59 towns are not having any Solid waste floating on the Ganga surface