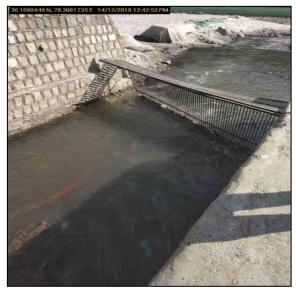

\*Details of all the towns are present in State-wise analysis

Figure 1 Showing state wise nullahs and screens comparison

In 97 Ganga towns survey, Nullahs & Screen was the key parameter and the findings of which are follows, the detailed Ghat-Wise Nullahs are shared in the below State-wise report:

#### <u>Uttarakhand</u>

Total Ganga Towns – 14 Towns discharging at least single Nullah into Ganga – 10 (Total Nullahs – 24) Towns not discharging any Nullahs into Ganga - 4 Towns having screens installed on the Nullahs – 7 (Total Nullahs having Screen – 14) Towns discharging Nullahs but without Screens – 3\* (Total Nullahs without Screen – 10) \*Karanprayag, Gauchar, Tapovan **Uttar Pradesh** Total Ganga Towns – 20 Towns discharging at least single Nullah into Ganga – 13 (Total Nullahs – 81) Towns not discharging any Nullahs into Ganga - 7 Towns having screens installed on the Nullahs – 5 (Nullahs having Screen – 21) Towns discharging Nullahs but without Screens – 8<sup>#</sup> (Total Nullahs without Screen – 60) #Jhunsi, Chunar, Varanasi, Bithoor, Saidpur, Farrukkabad, Mirzapur, Ghazipur Bihar Total Ganga Towns – 17 Towns discharging at least single Nullah into Ganga – 10 (Total Nullahs – 30) Towns not discharging any Nullahs into Ganga - 7 Towns having screens installed on the Nullahs - 0 Towns discharging Nullahs but without Screen - 10^ ^Kahelgaon, Sultanganj, Bhaktiyarpur, Bhagalpur, Mokameh, Danapur, Fatuah, Barh, Buxar, Patna Jharkhand Total Ganga Towns – 2 Towns discharging at least single Nullah into Ganga – 2 (Total Nullahs – 5) Towns not discharging any Nullahs into Ganga - 0 Towns having screens installed on the Nullahs - 0 Towns discharging Nullahs but without Screen - 2\*\* \*\*Sahebganj, Rajmahal West Bengal Total Ganga Towns – 39 Towns discharging at least single Nullah into Ganga – 31 (Total Nullahs – 102) Towns not discharging any Nullahs into Ganga - 8 Towns having screens installed on the Nullahs – 1 (Total Nullahs – 2) Towns discharging Nullahs but without screen – 30<sup>@</sup> (Total Nullahs without Screens – 100) @Howrah, Uttarpara, Haldia, Kanchrapara, Hugli-Chinsura, Kamarhati, Khardah, Serampore, Barrackpore, Bansberia, Champdani, Chandannagar, Rishra, Baidyabati, Titagarh, Panihati, Naihati, Halishahar, Bally, Bhatpara, Behrampur