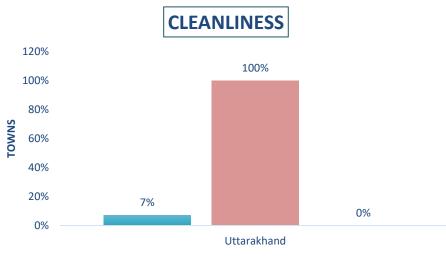

# **SRINAGAR (UTTARAKHAND)**

Population category – <1 Lakh (20,115 as per 2011 census) Total number of ghats – 2

| CATEGORY             | PARAMETERS                               | SRINAGAR        | INFERENCE                                                                                                                   |
|----------------------|------------------------------------------|-----------------|-----------------------------------------------------------------------------------------------------------------------------|
|                      | No. of open dumps along the river        | 1               | - One old and legacy                                                                                                        |
| CLEANLINESS          | GVPs                                     | 0               | <ul> <li>dumpsite found near ghats</li> <li>No GVPs found near ghats</li> </ul>                                             |
|                      | Solid waste floating on river<br>surface | 0%              | <ul> <li>No solid waste floating on<br/>the surface</li> </ul>                                                              |
|                      | Anti-littering messages                  | 0%              | - No ghats have anti-littering                                                                                              |
|                      | Adequate litterbins                      | 100% (2 ghats)  | messages                                                                                                                    |
| SWM<br>SERVICES      | Sweeping & cleaning<br>arrangements      | 0%              | <ul> <li>Two ghats have adequate<br/>litterbins</li> <li>No ghats have sweeping &amp;<br/>cleaning arrangements.</li> </ul> |
|                      | Nullahs discharged into river            | 1 nullah        | - One external nullahs getting                                                                                              |
| NULLAHS &<br>SCREENS | Nullahs have screens installed           | 100% (1 nullah) | discharged directly into the<br>river Ganga<br>- One functional screen                                                      |
|                      | Choked screens                           | 100% (1 Screen) | installed on it<br>- One choked screen found                                                                                |