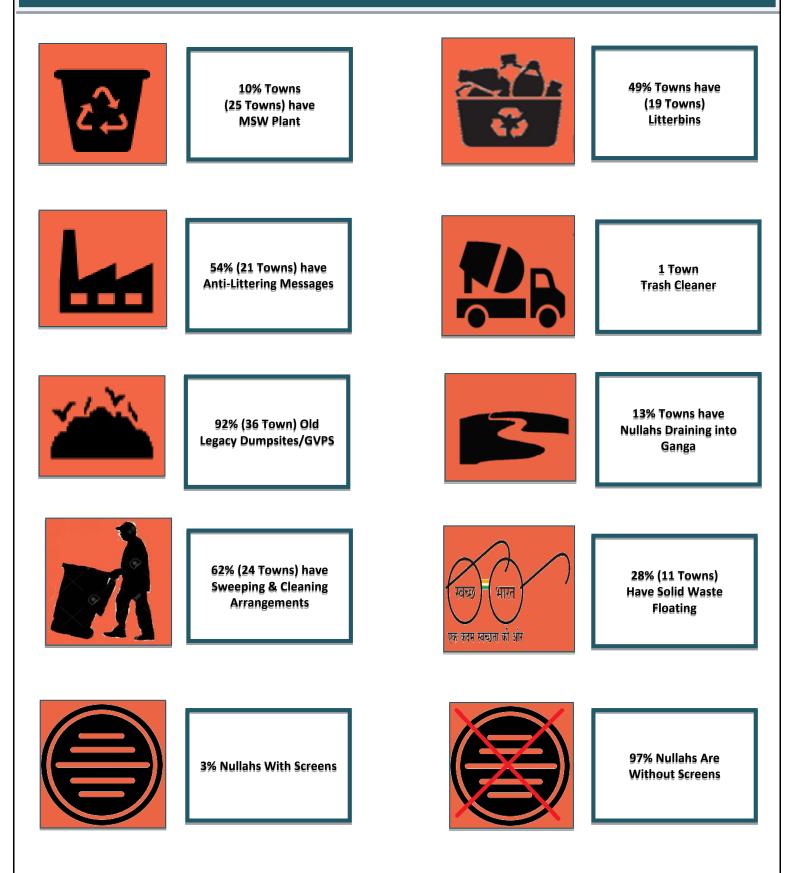

# **State Highlights- West Bengal**

The below graph represents the State wise percentage of towns with their respective grades:

Figure 3 Showing state and grade wise distribution of Ganga towns

- A Grade: Percentile scores ranging from 75-100
  - B Grade: Percentile scores ranging from 40-75
  - C Grade: Percentile scores < 40