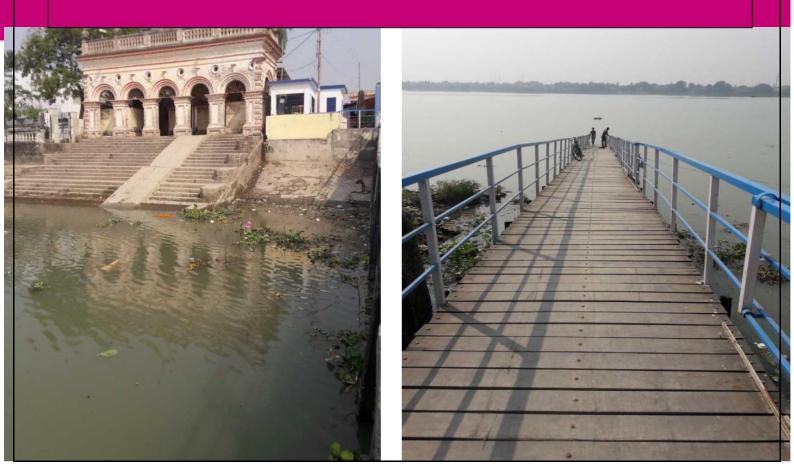

# **State Highlights- West Bengal**

The below graph represents the State wise percentage of towns with their respective grades:

Figure 3 Showing state and grade wise distribution of Ganga towns

- A Grade: Percentile scores ranging from 75-100
  - B Grade: Percentile scores ranging from 40-75
  - C Grade: Percentile scores < 40