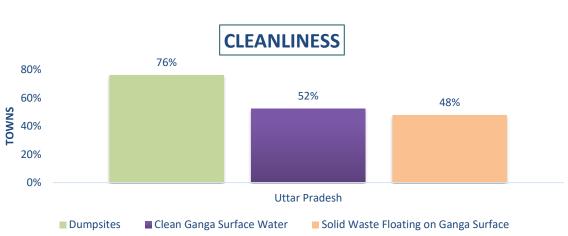

#### Out of the total 97 surveyed Ganga towns:

- 1 town (Srinagar) of Uttarakhand is having dumpsites along the ghat area
- 17 towns of Bihar are having dumpsites along the ghat area
- 16 towns of Uttar Pradesh are having dumpsites along the ghat area
- 2 towns of Jharkhand are having dumpsites along the ghat area
- 36 towns of West Bengal are having dumpsites along the ghat area
- Overall 20 towns are not having dumpsites at all.

#### Out of the total 97 surveyed Ganga towns:

- In Uttarakhand & Jharkhand there is no solid waste floating on the Ganga surface
- 12 towns of Bihar are having solid waste floating on the surface of river Ganga
- 10 towns of Uttar Pradesh are having solid waste floating on the surface of river Ganga
- 11 towns of West Bengal are having solid waste floating on the surface of river Ganga
- Overall 59 towns are not having any Solid waste floating on the Ganga surface