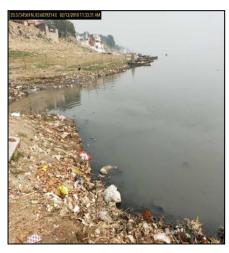

#### Out of the total 97 surveyed Ganga towns:

- In Uttarakhand & Jharkhand there is no solid waste floating on the Ganga surface
- 12 towns of Bihar are having solid waste floating on the surface of river Ganga
- 10 towns of Uttar Pradesh are having solid waste floating on the surface of river Ganga
- 11 towns of West Bengal are having solid waste floating on the surface of river Ganga
- Overall 59 towns are not having any Solid waste floating on the Ganga surface