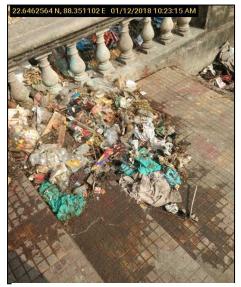

Quality Council of India undertook an inspection of 97 Ganga towns. The survey spread over 6 weeks focused on four major parameters as per priorities of Ministry of Housing and Urban Affairs. The survey intended to recognize the best practices and scope of improvement for 97 towns, and measure the cleanliness in and around the Ghats/River.

The survey reflected cleanliness status of the surveyed towns. The key results of this survey are; 19 towns had municipal solid waste (MSW) plant within the town; 47 towns had adequate litterbins around the ghat area; 41 towns had anti-littering messages/hoardings placed around the ghat area; 72 towns had old & legacy dumpsites as well as garbage vulnerable points (GVPs) in the vicinity of the ghats; 66 towns had at least one nullah draining into Ganga; 34 towns had sweeping & cleaning arrangements at the ghat area; 33 towns had Solid waste floating on at least one of the ghats of the town. These findings are explained in greater detail state wise, town wise and parameter wise in the report.

#### Out of the total 97 surveyed Ganga towns:

- 1 town (Srinagar) of Uttarakhand is having dumpsites along the ghat area
- 17 towns of Bihar are having dumpsites along the ghat area
- 16 towns of Uttar Pradesh are having dumpsites along the ghat area
- 2 towns of Jharkhand are having dumpsites along the ghat area
- 36 towns of West Bengal are having dumpsites along the ghat area
- Overall 20 towns are not having dumpsites at all.