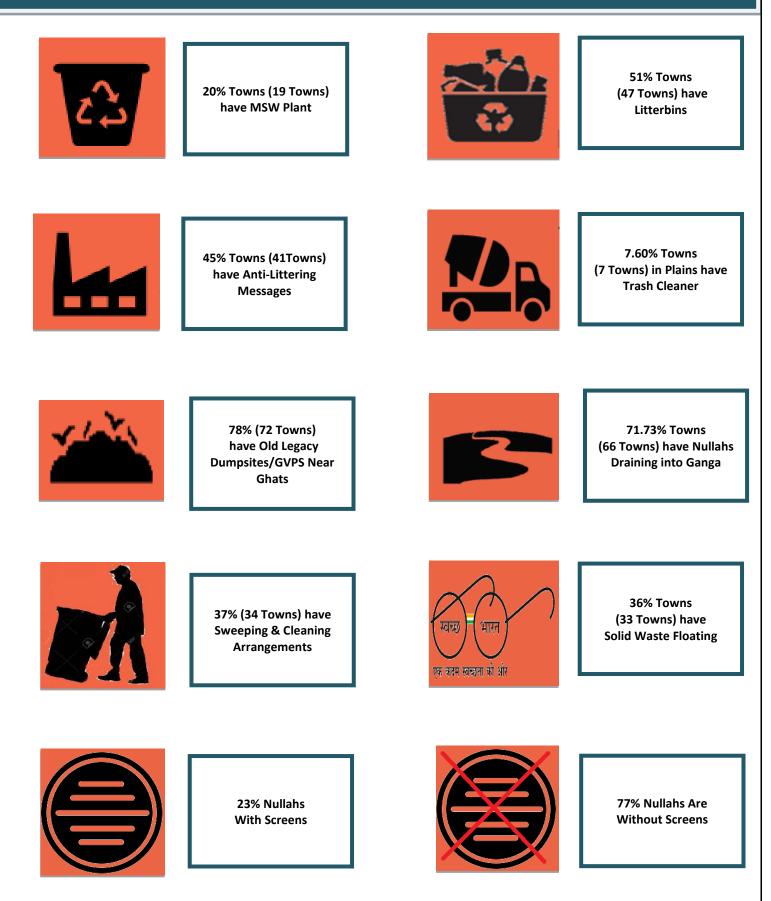

The survey reflected cleanliness status of the surveyed towns. The key results of this survey are; 19 towns had municipal solid waste (MSW) plant within the town; 47 towns had adequate litterbins around the ghat area; 41 towns had anti-littering messages/hoardings placed around the ghat area; 72 towns had old & legacy dumpsites as well as garbage vulnerable points (GVPs) in the vicinity of the ghats; 66 towns had at least one nullah draining into Ganga; 34 towns had sweeping & cleaning arrangements at the ghat area; 33 towns had Solid waste floating on at least one of the ghats of the town. These findings are explained in greater detail state wise, town wise and parameter wise in the report.

#### Out of the total 97 surveyed Ganga towns:

- 1 town (Srinagar) of Uttarakhand is having dumpsites along the ghat area
- 17 towns of Bihar are having dumpsites along the ghat area
- 16 towns of Uttar Pradesh are having dumpsites along the ghat area
- 2 towns of Jharkhand are having dumpsites along the ghat area
- 36 towns of West Bengal are having dumpsites along the ghat area
- Overall 20 towns are not having dumpsites at all.

#### Out of the total 97 surveyed Ganga towns:

- In Uttarakhand & Jharkhand there is no solid waste floating on the Ganga surface
- 12 towns of Bihar are having solid waste floating on the surface of river Ganga
- 10 towns of Uttar Pradesh are having solid waste floating on the surface of river Ganga
- 11 towns of West Bengal are having solid waste floating on the surface of river Ganga
- Overall 59 towns are not having any Solid waste floating on the Ganga surface

#### Out of the total 97 surveyed Ganga towns:

- 5 towns of Uttarakhand are not having antilittering messages/hoardings placed at ghat
- In Bihar, 16 towns are not having antilittering messages
- In Uttar Pradesh, 11 towns are not having anti-littering messages
- In Jharkhand, 1 town is not having antilittering messages
- 18 towns of West Bengal are not having anti-littering messages
- Overall 41 towns are having anti-littering messages placed on the ghat area

#### Out of the total 97 surveyed Ganga towns:

- 7 towns of Uttarakhand are not having adequate litterbins placed in every 50m of the ghat
- In Bihar, 8 towns are not having adequate litterbins
- In Uttar Pradesh, 8 towns are not having adequate litterbins
- In Jharkhand, 1 town is not having adequate litterbins
- In West Bengal, 20 towns are not having adequate litterbins placed in every 50m of the ghat
- Overall 48 towns are having litterbins places at every 50m of ghat area

#### Out of the total 97 surveyed Ganga towns:

- In Uttarakhand, 3 towns are not having sweeping & cleaning arrangements at the ghats
- In Bihar,11 towns are not having sweeping & cleaning arrangements
- In Uttar Pradesh, 11 towns are not having sweeping & cleaning arrangements
- In Jharkhand, both the towns are not having sweeping & cleaning arrangements
- In West Bengal, 15 towns are not having sweeping & cleaning arrangements at ghats
- Overall 51 towns are having sweeping & cleaning arrangements at ghats