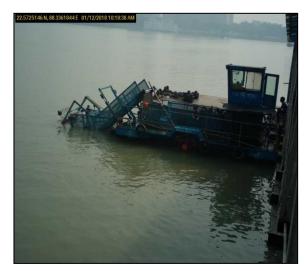

\*Details of all the towns are present in State-wise analysis

Figure 1 Showing state wise nullahs and screens comparison

In 97 Ganga towns survey, Nullahs & Screen was the key parameter and the findings of which are follows, the detailed Ghat-Wise Nullahs are shared in the below State-wise report:

#### <u>Uttarakhand</u>

Total Ganga Towns – 14 Towns discharging at least single Nullah into Ganga – 10 (Total Nullahs – 24) Towns not discharging any Nullahs into Ganga - 4 Towns having screens installed on the Nullahs – 7 (Total Nullahs having Screen – 14) Towns discharging Nullahs but without Screens – 3\* (Total Nullahs without Screen – 10) \*Karanprayag, Gauchar, Tapovan **Uttar Pradesh** Total Ganga Towns – 20 Towns discharging at least single Nullah into Ganga – 13 (Total Nullahs – 81) Towns not discharging any Nullahs into Ganga - 7 Towns having screens installed on the Nullahs – 5 (Nullahs having Screen – 21) Towns discharging Nullahs but without Screens – 8<sup>#</sup> (Total Nullahs without Screen – 60) #Jhunsi, Chunar, Varanasi, Bithoor, Saidpur, Farrukkabad, Mirzapur, Ghazipur Bihar Total Ganga Towns – 17 Towns discharging at least single Nullah into Ganga – 10 (Total Nullahs – 30) Towns not discharging any Nullahs into Ganga - 7 Towns having screens installed on the Nullahs - 0 Towns discharging Nullahs but without Screen - 10^ ^Kahelgaon, Sultanganj, Bhaktiyarpur, Bhagalpur, Mokameh, Danapur, Fatuah, Barh, Buxar, Patna Jharkhand Total Ganga Towns – 2 Towns discharging at least single Nullah into Ganga – 2 (Total Nullahs – 5) Towns not discharging any Nullahs into Ganga - 0 Towns having screens installed on the Nullahs - 0 Towns discharging Nullahs but without Screen - 2\*\* \*\*Sahebganj, Rajmahal West Bengal Total Ganga Towns – 39 Towns discharging at least single Nullah into Ganga – 31 (Total Nullahs – 102) Towns not discharging any Nullahs into Ganga - 8 Towns having screens installed on the Nullahs – 1 (Total Nullahs – 2) Towns discharging Nullahs but without screen – 30<sup>@</sup> (Total Nullahs without Screens – 100) @Howrah, Uttarpara, Haldia, Kanchrapara, Hugli-Chinsura, Kamarhati, Khardah, Serampore, Barrackpore, Bansberia, Champdani, Chandannagar, Rishra, Baidyabati, Titagarh, Panihati, Naihati, Halishahar, Bally, Bhatpara, Behrampur