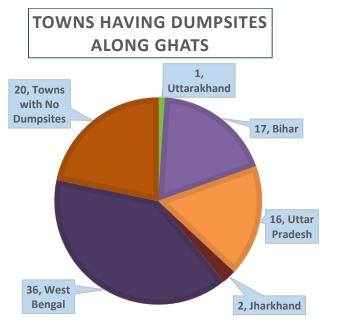

Disclaimer: All the data in the report was captured by the QCI assessors during the inspection held from 1<sup>st</sup> November to 15<sup>th</sup> December 2018; as of today, the data may vary.

The below chart represents the percentage of towns which are having at least single old & legacy dumpsite or mini dumpsite present near the ghat area

#### Out of the total 97 surveyed Ganga towns:

- 1 town (Srinagar) of Uttarakhand is having dumpsites along the ghat area
- 17 towns of Bihar are having dumpsites along the ghat area
- 16 towns of Uttar Pradesh are having dumpsites along the ghat area
- 2 towns of Jharkhand are having dumpsites along the ghat area
- 36 towns of West Bengal are having dumpsites along the ghat area
- Overall 20 towns are not having dumpsites at all.

\*Details of all the towns are present in State-wise

The below chart represents the percentage of towns which are having fresh/small garbage vulnerable points (GVPs) present near the ghat area

The below chart represents the percentage of towns which are having at least single ghat on which solid waste floating on the surface of the river Ganga