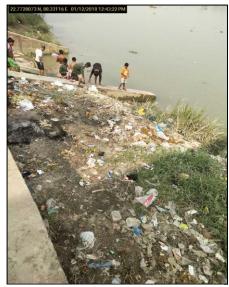

Quality Council of India undertook an inspection of 97 Ganga towns. The survey spread over 6 weeks focused on four major parameters as per priorities of Ministry of Housing and Urban Affairs. The survey intended to recognize the best practices and scope of improvement for 97 towns, and measure the cleanliness in and around the Ghats/River.

The survey reflected cleanliness status of the surveyed towns. The key results of this survey are; 19 towns had municipal solid waste (MSW) plant within the town; 47 towns had adequate litterbins around the ghat area; 41 towns had anti-littering messages/hoardings placed around the ghat area; 72 towns had old & legacy dumpsites as well as garbage vulnerable points (GVPs) in the vicinity of the ghats; 66 towns had at least one nullah draining into Ganga; 34 towns had sweeping & cleaning arrangements at the ghat area; 33 towns had Solid waste floating on at least one of the ghats of the town. These findings are explained in greater detail state wise, town wise and parameter wise in the report.

#### Out of the total 97 surveyed Ganga towns:

- 1 town (Srinagar) of Uttarakhand is having dumpsites along the ghat area
- 17 towns of Bihar are having dumpsites along the ghat area
- 16 towns of Uttar Pradesh are having dumpsites along the ghat area
- 2 towns of Jharkhand are having dumpsites along the ghat area
- 36 towns of West Bengal are having dumpsites along the ghat area
- Overall 20 towns are not having dumpsites at all.