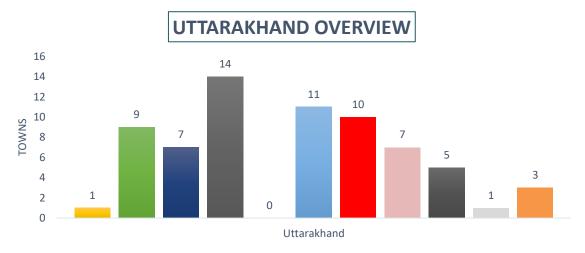

Scope of the project: All states where in the river Ganga flows namely; Uttarakhand, Uttar Pradesh, Bihar, Jharkhand, West Bengal

The assessment included 97 Ganga towns. State wise and population wise distribution of towns is shared below:

| STATE WISE DISTRIBUTION OF TOWNS |      |  |  |  |  |
|----------------------------------|------|--|--|--|--|
| STATES                           | TOWN |  |  |  |  |
| Uttarakhand                      | 16^  |  |  |  |  |
| Uttar Pradesh                    | 21*  |  |  |  |  |
| Bihar                            | 18*  |  |  |  |  |
| Jharkhand                        | 2    |  |  |  |  |
| West Bengal                      | 40*  |  |  |  |  |
| Total                            | 97   |  |  |  |  |