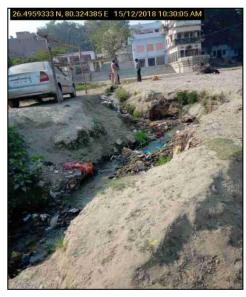

\*Details of all the towns are present in State-wise analysis

Figure 1 Showing state wise nullahs and screens comparison

In 97 Ganga towns survey, Nullahs & Screen was the key parameter and the findings of which are follows, the detailed Ghat-Wise Nullahs are shared in the below State-wise report:

#### <u>Uttarakhand</u>

Total Ganga Towns – 14 Towns discharging at least single Nullah into Ganga – 10 (Total Nullahs – 24) Towns not discharging any Nullahs into Ganga - 4 Towns having screens installed on the Nullahs – 7 (Total Nullahs having Screen – 14) Towns discharging Nullahs but without Screens – 3\* (Total Nullahs without Screen – 10) \*Karanprayag, Gauchar, Tapovan **Uttar Pradesh** Total Ganga Towns – 20 Towns discharging at least single Nullah into Ganga – 13 (Total Nullahs – 81) Towns not discharging any Nullahs into Ganga - 7 Towns having screens installed on the Nullahs – 5 (Nullahs having Screen – 21) Towns discharging Nullahs but without Screens – 8<sup>#</sup> (Total Nullahs without Screen – 60) #Jhunsi, Chunar, Varanasi, Bithoor, Saidpur, Farrukkabad, Mirzapur, Ghazipur Bihar Total Ganga Towns – 17 Towns discharging at least single Nullah into Ganga – 10 (Total Nullahs – 30) Towns not discharging any Nullahs into Ganga - 7 Towns having screens installed on the Nullahs - 0 Towns discharging Nullahs but without Screen - 10^ ^Kahelgaon, Sultanganj, Bhaktiyarpur, Bhagalpur, Mokameh, Danapur, Fatuah, Barh, Buxar, Patna Jharkhand Total Ganga Towns – 2 Towns discharging at least single Nullah into Ganga – 2 (Total Nullahs – 5) Towns not discharging any Nullahs into Ganga - 0 Towns having screens installed on the Nullahs - 0 Towns discharging Nullahs but without Screen - 2\*\* \*\*Sahebganj, Rajmahal West Bengal Total Ganga Towns – 39 Towns discharging at least single Nullah into Ganga – 31 (Total Nullahs – 102) Towns not discharging any Nullahs into Ganga - 8 Towns having screens installed on the Nullahs – 1 (Total Nullahs – 2) Towns discharging Nullahs but without screen – 30<sup>@</sup> (Total Nullahs without Screens – 100) @Howrah, Uttarpara, Haldia, Kanchrapara, Hugli-Chinsura, Kamarhati, Khardah, Serampore, Barrackpore, Bansberia, Champdani, Chandannagar, Rishra, Baidyabati, Titagarh, Panihati, Naihati, Halishahar, Bally, Bhatpara, Behrampur