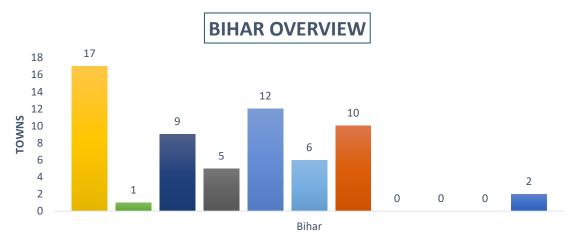

# State Highlights- Bihar

#### BIHAR

- 1) 6% (1 in number) towns of Bihar is in Grade A and is 6% of the total population of Bihar Ganga surveyed towns
- 2) 41% (7 in number) towns of Bihar are in Grade B and is 22% of the total population of Bihar Ganga surveyed towns
- 3) 53% (9 in number) towns of Bihar are in Grade C and is 73% of the total population of Bihar Ganga surveyed towns