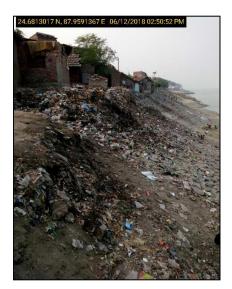

The survey reflected cleanliness status of the surveyed towns. The key results of this survey are; 19 towns had municipal solid waste (MSW) plant within the town; 47 towns had adequate litterbins around the ghat area; 41 towns had anti-littering messages/hoardings placed around the ghat area; 72 towns had old & legacy dumpsites as well as garbage vulnerable points (GVPs) in the vicinity of the ghats; 66 towns had at least one nullah draining into Ganga; 34 towns had sweeping & cleaning arrangements at the ghat area; 33 towns had Solid waste floating on at least one of the ghats of the town. These findings are explained in greater detail state wise, town wise and parameter wise in the report.

#### Out of the total 97 surveyed Ganga towns:

- 1 town (Srinagar) of Uttarakhand is having dumpsites along the ghat area
- 17 towns of Bihar are having dumpsites along the ghat area
- 16 towns of Uttar Pradesh are having dumpsites along the ghat area
- 2 towns of Jharkhand are having dumpsites along the ghat area
- 36 towns of West Bengal are having dumpsites along the ghat area
- Overall 20 towns are not having dumpsites at all.