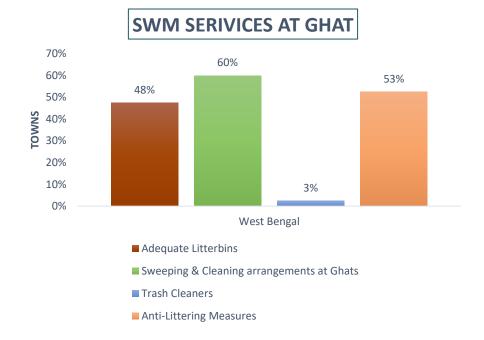

# **State Highlights- West Bengal**

The below graph represents the State wise percentage of towns with their respective grades:

Figure 3 Showing state and grade wise distribution of Ganga towns

- A Grade: Percentile scores ranging from 75-100
  - B Grade: Percentile scores ranging from 40-75
  - C Grade: Percentile scores < 40

The below table shares the State-wise distribution of Ganga towns with respect to their grades:

|       | State wise distribution of Ganga towns based on grades |               |         |           |             |          |
|-------|--------------------------------------------------------|---------------|---------|-----------|-------------|----------|
| GRADE | UTTARAKHAND                                            | UTTAR PRADESH | BIHAR   | JHARKHAND | WEST BENGAL | TOTAL    |
| Α     | 36% (5)                                                | 20% (4)       | 6% (1)  | 0         | 5% (2)      | 13% (12) |
| В     | 64% (9)                                                | 45% (9)       | 41% (7) | 100% (2)  | 44% (17)    | 48% (44) |
| С     | 0                                                      | 35% (7)       | 53% (9) | 0         | 51% (20)    | 39% (36) |
|       | 14                                                     | 20            | 17      | 2         | 39          | 92       |

#### **Observation & Inference of 97 Ganga Towns:**

- 1) 13% of Ganga towns were Graded A indicating good cleanliness and SWM services in and around the ghats area. Most of the nullahs were connected to STP or found to be installed with screens.
- 2) 48% Ganga towns were **Graded B** indicating partial cleanliness around the ghats area. It needs improvement in SWM services.
- **3) 39%** Ganga towns were **Graded C** indicating a need for an overall improvement in cleanliness, SWM services and infrastructure set up at nullahs.

#### WEST BENGAL

- 1) 5% (2 in number) towns of West Bengal are in Grade A and is 5% of the total population of West Bengal surveyed towns
- 2) 44% (17 in number) towns of West Bengal are in Grade B and is only 29% of the total population of West Bengal surveyed towns
- 3) 51% (20 in number) towns of West Bengal are in Grade C and is 66% of total population of West Bengal surveyed towns.