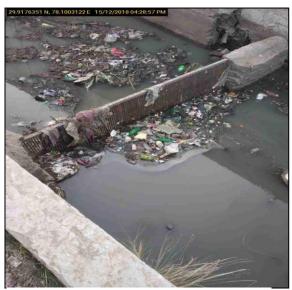

\*Details of all the towns are present in State-wise analysis

Figure 1 Showing state wise nullahs and screens comparison

In 97 Ganga towns survey, Nullahs & Screen was the key parameter and the findings of which are follows, the detailed Ghat-Wise Nullahs are shared in the below State-wise report:

#### <u>Uttarakhand</u>

Total Ganga Towns – 14 Towns discharging at least single Nullah into Ganga – 10 (Total Nullahs – 24) Towns not discharging any Nullahs into Ganga - 4 Towns having screens installed on the Nullahs – 7 (Total Nullahs having Screen – 14) Towns discharging Nullahs but without Screens – 3\* (Total Nullahs without Screen – 10) \*Karanprayag, Gauchar, Tapovan **Uttar Pradesh** Total Ganga Towns – 20 Towns discharging at least single Nullah into Ganga – 13 (Total Nullahs – 81) Towns not discharging any Nullahs into Ganga - 7 Towns having screens installed on the Nullahs – 5 (Nullahs having Screen – 21) Towns discharging Nullahs but without Screens – 8<sup>#</sup> (Total Nullahs without Screen – 60) #Jhunsi, Chunar, Varanasi, Bithoor, Saidpur, Farrukkabad, Mirzapur, Ghazipur Bihar Total Ganga Towns – 17 Towns discharging at least single Nullah into Ganga – 10 (Total Nullahs – 30) Towns not discharging any Nullahs into Ganga - 7 Towns having screens installed on the Nullahs - 0 Towns discharging Nullahs but without Screen - 10^ ^Kahelgaon, Sultanganj, Bhaktiyarpur, Bhagalpur, Mokameh, Danapur, Fatuah, Barh, Buxar, Patna Jharkhand Total Ganga Towns – 2 Towns discharging at least single Nullah into Ganga – 2 (Total Nullahs – 5) Towns not discharging any Nullahs into Ganga - 0 Towns having screens installed on the Nullahs - 0 Towns discharging Nullahs but without Screen - 2\*\* \*\*Sahebganj, Rajmahal West Bengal Total Ganga Towns – 39 Towns discharging at least single Nullah into Ganga – 31 (Total Nullahs – 102) Towns not discharging any Nullahs into Ganga - 8 Towns having screens installed on the Nullahs – 1 (Total Nullahs – 2) Towns discharging Nullahs but without screen – 30<sup>@</sup> (Total Nullahs without Screens – 100) @Howrah, Uttarpara, Haldia, Kanchrapara, Hugli-Chinsura, Kamarhati, Khardah, Serampore, Barrackpore, Bansberia, Champdani, Chandannagar, Rishra, Baidyabati, Titagarh, Panihati, Naihati, Halishahar, Bally, Bhatpara, Behrampur