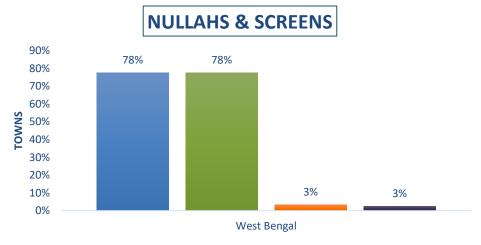

\*Details of all the towns are present in State-wise analysis

Figure 1 Showing state wise nullahs and screens comparison

In 97 Ganga towns survey, Nullahs & Screen was the key parameter and the findings of which are follows, the detailed Ghat-Wise Nullahs are shared in the below State-wise report:

#### <u>Uttarakhand</u>

Total Ganga Towns – 14 Towns discharging at least single Nullah into Ganga – 10 (Total Nullahs – 24) Towns not discharging any Nullahs into Ganga - 4 Towns having screens installed on the Nullahs – 7 (Total Nullahs having Screen – 14) Towns discharging Nullahs but without Screens – 3\* (Total Nullahs without Screen – 10) \*Karanprayag, Gauchar, Tapovan **Uttar Pradesh** Total Ganga Towns – 20 Towns discharging at least single Nullah into Ganga – 13 (Total Nullahs – 81) Towns not discharging any Nullahs into Ganga - 7 Towns having screens installed on the Nullahs – 5 (Nullahs having Screen – 21) Towns discharging Nullahs but without Screens – 8<sup>#</sup> (Total Nullahs without Screen – 60) #Jhunsi, Chunar, Varanasi, Bithoor, Saidpur, Farrukkabad, Mirzapur, Ghazipur Bihar Total Ganga Towns – 17 Towns discharging at least single Nullah into Ganga – 10 (Total Nullahs – 30) Towns not discharging any Nullahs into Ganga - 7 Towns having screens installed on the Nullahs - 0 Towns discharging Nullahs but without Screen - 10^ ^Kahelgaon, Sultanganj, Bhaktiyarpur, Bhagalpur, Mokameh, Danapur, Fatuah, Barh, Buxar, Patna Jharkhand Total Ganga Towns – 2 Towns discharging at least single Nullah into Ganga – 2 (Total Nullahs – 5) Towns not discharging any Nullahs into Ganga - 0 Towns having screens installed on the Nullahs - 0 Towns discharging Nullahs but without Screen - 2\*\* \*\*Sahebganj, Rajmahal West Bengal Total Ganga Towns – 39 Towns discharging at least single Nullah into Ganga – 31 (Total Nullahs – 102) Towns not discharging any Nullahs into Ganga - 8 Towns having screens installed on the Nullahs – 1 (Total Nullahs – 2) Towns discharging Nullahs but without screen – 30<sup>@</sup> (Total Nullahs without Screens – 100) @Howrah, Uttarpara, Haldia, Kanchrapara, Hugli-Chinsura, Kamarhati, Khardah, Serampore, Barrackpore, Bansberia, Champdani, Chandannagar, Rishra, Baidyabati, Titagarh, Panihati, Naihati, Halishahar, Bally, Bhatpara, Behrampur