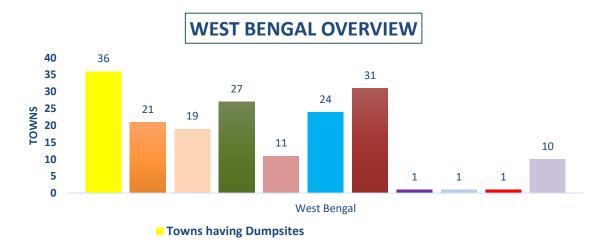

Disclaimer: All the data in the report was captured by the QCI assessors during the inspection held from 1<sup>st</sup> November to 15<sup>th</sup> December 2018; as of today, the data may vary.

The below chart represents the percentage of towns which are having at least single old & legacy dumpsite or mini dumpsite present near the ghat area

#### Out of the total 97 surveyed Ganga towns:

- 1 town (Srinagar) of Uttarakhand is having dumpsites along the ghat area
- 17 towns of Bihar are having dumpsites along the ghat area
- 16 towns of Uttar Pradesh are having dumpsites along the ghat area
- 2 towns of Jharkhand are having dumpsites along the ghat area
- 36 towns of West Bengal are having dumpsites along the ghat area
- Overall 20 towns are not having dumpsites at all.