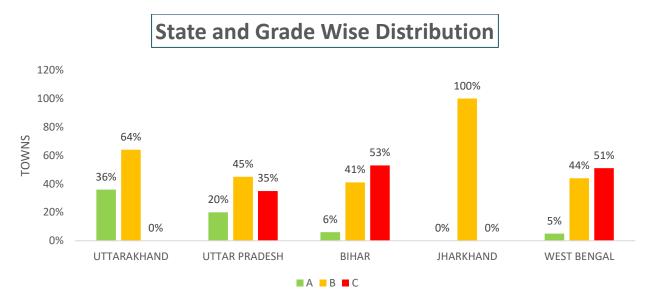

# **State Highlights- West Bengal**

The below graph represents the State wise percentage of towns with their respective grades:

Figure 3 Showing state and grade wise distribution of Ganga towns

- A Grade: Percentile scores ranging from 75-100
  - B Grade: Percentile scores ranging from 40-75
  - C Grade: Percentile scores < 40

The below table shares the State-wise distribution of Ganga towns with respect to their grades:

|       | State wise distribution of Ganga towns based on grades |               |         |           |             |          |
|-------|--------------------------------------------------------|---------------|---------|-----------|-------------|----------|
| GRADE | UTTARAKHAND                                            | UTTAR PRADESH | BIHAR   | JHARKHAND | WEST BENGAL | TOTAL    |
| Α     | 36% (5)                                                | 20% (4)       | 6% (1)  | 0         | 5% (2)      | 13% (12) |
| В     | 64% (9)                                                | 45% (9)       | 41% (7) | 100% (2)  | 44% (17)    | 48% (44) |
| С     | 0                                                      | 35% (7)       | 53% (9) | 0         | 51% (20)    | 39% (36) |
|       | 14                                                     | 20            | 17      | 2         | 39          | 92       |

Table 2 Showing state wise distribution of Ganga towns based on grades

\*Refer to Annexure 5 for detailed state and grade wise analysis

#### **Observation & Inference of 97 Ganga Towns:**

- 1) 13% of Ganga towns were Graded A indicating good cleanliness and SWM services in and around the ghats area. Most of the nullahs were connected to STP or found to be installed with screens.
- 2) 48% Ganga towns were **Graded B** indicating partial cleanliness around the ghats area. It needs improvement in SWM services.
- **3) 39%** Ganga towns were **Graded C** indicating a need for an overall improvement in cleanliness, SWM services and infrastructure set up at nullahs.