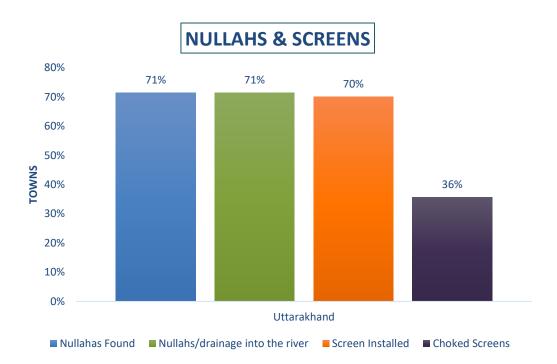

\*Details of all the towns are present in State-wise analysis

Figure 1 Showing state wise nullahs and screens comparison

In 97 Ganga towns survey, Nullahs & Screen was the key parameter and the findings of which are follows, the detailed Ghat-Wise Nullahs are shared in the below State-wise report:

#### <u>Uttarakhand</u>

Total Ganga Towns – 14 Towns discharging at least single Nullah into Ganga – 10 (Total Nullahs – 24) Towns not discharging any Nullahs into Ganga - 4 Towns having screens installed on the Nullahs – 7 (Total Nullahs having Screen – 14) Towns discharging Nullahs but without Screens – 3\* (Total Nullahs without Screen – 10) \*Karanprayag, Gauchar, Tapovan **Uttar Pradesh** Total Ganga Towns – 20 Towns discharging at least single Nullah into Ganga – 13 (Total Nullahs – 81) Towns not discharging any Nullahs into Ganga - 7 Towns having screens installed on the Nullahs – 5 (Nullahs having Screen – 21) Towns discharging Nullahs but without Screens – 8<sup>#</sup> (Total Nullahs without Screen – 60) #Jhunsi, Chunar, Varanasi, Bithoor, Saidpur, Farrukkabad, Mirzapur, Ghazipur Bihar Total Ganga Towns – 17 Towns discharging at least single Nullah into Ganga – 10 (Total Nullahs – 30) Towns not discharging any Nullahs into Ganga - 7 Towns having screens installed on the Nullahs - 0 Towns discharging Nullahs but without Screen - 10^ ^Kahelgaon, Sultanganj, Bhaktiyarpur, Bhagalpur, Mokameh, Danapur, Fatuah, Barh, Buxar, Patna Jharkhand Total Ganga Towns – 2 Towns discharging at least single Nullah into Ganga – 2 (Total Nullahs – 5) Towns not discharging any Nullahs into Ganga - 0 Towns having screens installed on the Nullahs - 0 Towns discharging Nullahs but without Screen - 2\*\* \*\*Sahebganj, Rajmahal West Bengal Total Ganga Towns – 39 Towns discharging at least single Nullah into Ganga – 31 (Total Nullahs – 102) Towns not discharging any Nullahs into Ganga - 8 Towns having screens installed on the Nullahs – 1 (Total Nullahs – 2) Towns discharging Nullahs but without screen – 30<sup>@</sup> (Total Nullahs without Screens – 100) @Howrah, Uttarpara, Haldia, Kanchrapara, Hugli-Chinsura, Kamarhati, Khardah, Serampore, Barrackpore, Bansberia, Champdani, Chandannagar, Rishra, Baidyabati, Titagarh, Panihati, Naihati, Halishahar, Bally, Bhatpara, Behrampur