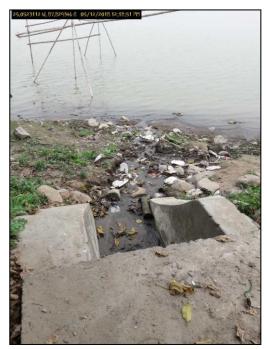

the ghats. It was found that 100% of towns have nullahs draining into the river Ganga, 0% of towns have screens installed at the nullahs.

| S No. | Name of Town | No. of Ghats | No. of Nullahs<br>discharged into the<br>river | No. of Screens<br>found |
|-------|--------------|--------------|------------------------------------------------|-------------------------|
| 1     | Sahebganj    | 4            | 2                                              | 0                       |
| 2     | Rajmahal     | 4            | 3                                              | 0                       |
|       | Total        | 8            | 5                                              | 0                       |

Table 11 Shows Town wise count of Nullahs & Screens

## **Photographs of Nullahs**



Figure 65 Ram ghat, Rajmahal



Figure 66 Muktisur ghat, Sahebganj





The fourth parameter is MSW Plants. It was found that out of the total 2 towns, there are 0 towns which have MSW plants available.



# BIHAR





# **BIHAR TOWNS**

Bihar comprises **18** towns out of the total 97 Ganga towns assessed. The inspection of these **18** towns was conducted on **11** major parameters which are bucketed under four broad categories (Parameters) namely:

- 1) Overall cleanliness (3)
  - a) Towns having dumpsites
  - b) Towns having anti-littering messages
  - c) Towns having adequate litterbins.
- 2) Solid waste management services (SWM) (4)
  - a) Towns having clean Ganga surface water
  - b) Towns having solid waste floating on Ganga surface
  - c) Towns having sweeping and cleaning arran