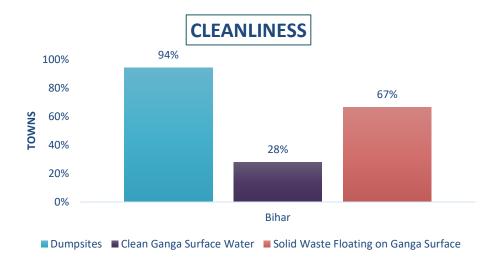

Disclaimer: All the data in the report was captured by the QCI assessors during the inspection held from 1<sup>st</sup> November to 15<sup>th</sup> December 2018; as of today, the data may vary.

The below chart represents the percentage of towns which are having at least single old & legacy dumpsite or mini dumpsite present near the ghat area

#### Out of the total 97 surveyed Ganga towns:

- 1 town (Srinagar) of Uttarakhand is having dumpsites along the ghat area
- 17 towns of Bihar are having dumpsites along the ghat area
- 16 towns of Uttar Pradesh are having dumpsites along the ghat area
- 2 towns of Jharkhand are having dumpsites along the ghat area
- 36 towns of West Bengal are having dumpsites along the ghat area
- Overall 20 towns are not having dumpsites at all.

#### Out of the total 97 surveyed Ganga towns:

- In Uttarakhand & Jharkhand there is no solid waste floating on the Ganga surface
- 12 towns of Bihar are having solid waste floating on the surface of river Ganga
- 10 towns of Uttar Pradesh are having solid waste floating on the surface of river Ganga
- 11 towns of West Bengal are having solid waste floating on the surface of river Ganga
- Overall 59 towns are not having any Solid waste floating on the Ganga surface