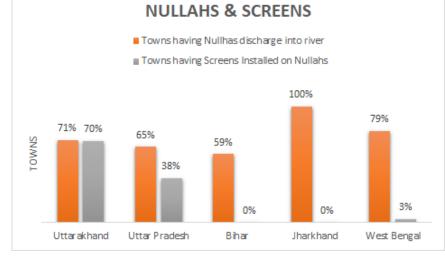

\*Details of all the towns are present in State-wise analysis

Figure 1 Showing state wise nullahs and screens comparison

In 97 Ganga towns survey, Nullahs & Screen was the key parameter and the findings of which are follows, the detailed Ghat-Wise Nullahs are shared in the below State-wise report:

#### <u>Uttarakhand</u>

Total Ganga Towns – 14 Towns discharging at least single Nullah into Ganga – 10 (Total Nullahs – 24) Towns not discharging any Nullahs into Ganga - 4 Towns having screens installed on the Nullahs – 7 (Total Nullahs having Screen – 14) Towns discharging Nullahs but without Screens – 3\* (Total Nullahs without Screen – 10) \*Karanprayag, Gauchar, Tapovan **Uttar Pradesh** Total Ganga Towns – 20 Towns discharging at least single Nullah into Ganga – 13 (Total Nullahs – 81) Towns not discharging any Nullahs into Ganga - 7 Towns having screens installed on the Nullahs – 5 (Nullahs having Screen – 21) Towns discharging Nullahs but without Screens – 8<sup>#</sup> (Total Nullahs without Screen – 60) #Jhunsi, Chunar, Varanasi, Bithoor, Saidpur, Farrukkabad, Mirzapur, Ghazipur Bihar Total Ganga Towns – 17 Towns discharging at least single Nullah into Ganga – 10 (Total Nullahs – 30) Towns not discharging any Nullahs into Ganga - 7 Towns having screens installed on the Nullahs - 0 Towns discharging Nullahs but without Screen - 10^ ^Kahelgaon, Sultanganj, Bhaktiyarpur, Bhagalpur, Mokameh, Danapur, Fatuah, Barh, Buxar, Patna Jharkhand Total Ganga Towns – 2 Towns discharging at least single Nullah into Ganga – 2 (Total Nullahs – 5) Towns not discharging any Nullahs into Ganga - 0 Towns having screens installed on the Nullahs - 0 Towns discharging Nullahs but without Screen - 2\*\* \*\*Sahebganj, Rajmahal West Bengal Total Ganga Towns – 39 Towns discharging at least single Nullah into Ganga – 31 (Total Nullahs – 102) Towns not discharging any Nullahs into Ganga - 8 Towns having screens installed on the Nullahs – 1 (Total Nullahs – 2) Towns discharging Nullahs but without screen – 30<sup>@</sup> (Total Nullahs without Screens – 100) @Howrah, Uttarpara, Haldia, Kanchrapara, Hugli-Chinsura, Kamarhati, Khardah, Serampore, Barrackpore, Bansberia, Champdani, Chandannagar, Rishra, Baidyabati, Titagarh, Panihati, Naihati, Halishahar, Bally, Bhatpara, Behrampur