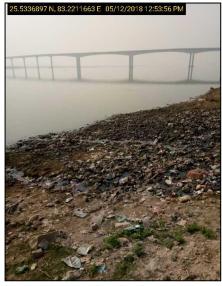

| 7                                             | 56                                         | 28                                | 5                                                      |
|          | Total                                   | 177                | 85                                            | 97                                         | 8                                 | 39                                                     |

Table 6 Shows Town-wise count of all cleanliness parameters for Uttar Pradesh

\*No ghat available, a declaration received from the town

## Photographs of Dumpsites & Ganga Surface Water



Figure 32 Babastar ghat, Anoopsahar



Figure 34 Gola ghat, Kanpur



Figure 36 Narayan ghat, Mirzapur



Figure 33 Collector ghat, Ghazipur



Figure 35 Bideshi Baba ghat, Saidpur



Figure 37 Rasulabad ghat, Prayagraj



#### Figure 38 Shows % of Towns against parameters of SWM Services

The second category is SWM services, wherein out of the total 21 towns, 48% towns have arrangements for sweeping and cleaning at the Ghats, 52% of towns have adequate litterbins present at ghats, 19% towns are having trash cleaner machine whereas 43% towns having Anti-littering hoardings installed at ghats area.

| S<br>No. | Name of Town                          | No. of<br>Ghats | Ghats<br>having<br>Anti-<br>Littering<br>Messages | Ghats<br>having<br>Adequate<br>Litterbins | Ghats having<br>Sweeping &<br>Cleaning<br>arrangement | Trash<br>Cleaners |
|----------|---------------------------------------|-----------------|-----------------------