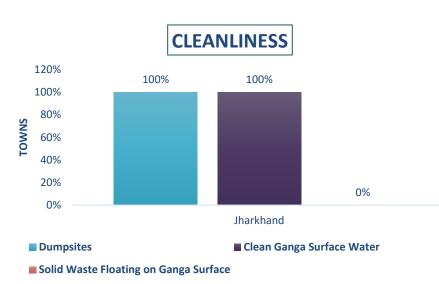

# State Highlights- Jharkhand

# JOSHIMATH (UTTARAKHAND)

#### Population category – < 1 Lakh (16,709 as per 2011 census) Total number of ghats – 1

| CATEGORY             | PARAMETERS                            | JOSHIMATH     | INFERENCE                                                                                        |
|----------------------|---------------------------------------|---------------|--------------------------------------------------------------------------------------------------|
|                      | No. of open dumps along the river     | 0             | <ul> <li>No old and legacy dumpsite<br/>found near ghat</li> </ul>                               |
| CLEANLINESS          | GVPs                                  | 0             | - No GVPs found near ghat                                                                        |
|                      | Solid waste floating on river surface | 0%            | <ul> <li>No solid waste floating on<br/>the surface</li> </ul>                                   |
|                      | Anti-littering messages               | 0%            | - No anti-littering messages                                                                     |
| SWM                  | Adequate litterbins                   | 0%            | <ul> <li>No adequate litterbins</li> </ul>                                                       |
| SERVICES             | Sweeping & cleaning arrangements      | 100% (1 ghat) | <ul> <li>Ghat has sweeping &amp;<br/>cleaning arrangements</li> </ul>                            |
| NULLAHS &<br>SCREENS | Nullahs discharged into river         | 0             | <ul> <li>No external nullahs getting<br/>discharged directly into the<br/>river Ganga</li> </ul> |

# NANDPRAYAG (UTTARAKHAND)

Population category – < 1 Lakh (16,709 as per 2011 census) Total number of ghats – 1

| CATEGORY             | PARAMETERS                            | NANDPRAYAG     | INFERENCE                                                                                         |
|----------------------|---------------------------------------|----------------|---------------------------------------------------------------------------------------------------|
|                      | No. of open dumps along the river     | 0              | <ul> <li>No old and legacy dumpsite<br/>found near ghat</li> </ul>                                |
| CLEANLINESS          | GVPs                                  | 0              | - No GVPs found near ghat                                                                         |
|                      | Solid waste floating on river surface | 0%             | <ul> <li>No solid waste floating on<br/>the surface</li> </ul>                                    |
|                      | Anti-littering messages               | 100% (1 ghat)  | - Ghat has anti-littering                                                                         |
| SWM                  | Adequate litterbins                   | 0%             | messages                                                                                          |
| SERVICES             | Sweeping & cleaning arrangements      | 100% (1 ghat)  | <ul> <li>No adequate litterbins</li> <li>Ghat has sweeping &amp; cleaning arrangements</li> </ul> |
| NULLAHS &<br>SCREENS | Nullahs discharged into river         | 4 nullahs      | <ul> <li>Four external nullahs<br/>getting discharged directly</li> </ul>                         |
|                      | Nullahs have screens installed        | 25% (1 nullah) | into the river Ganga<br>- One nullah has functional                                               |
|                      | Choked Screens                        | 0%             | screen installed on it                                                                            |

# KARNAPRAYAG (UTTARAKHAND)

Population category – < 1 Lakh (8,297 as per 2011 census) Total number of ghats – 2

| CATEGORY             | PARAMETERS                            | KARNPRAYAG         | INFERENCE                                                                                                                 |
|----------------------|---------------------------------------|--------------------|---------------------------------------------------------------------------------------------------------------------------|
|                      | No. of open dumps along the river     | 0                  | <ul> <li>No old and legacy dumpsite<br/>found near ghats</li> </ul>                                                       |
| CLEANLINESS          | GVPs                                  | 0                  | - No GVPs found near ghats                                                                                                |
|                      | Solid waste floating on river surface | No colid wasto fla | - No solid waste floating on                                                                                              |
|                      | Anti-littering messages               | 100% (2 ghats)     | - All ghats have anti-littering                                                                                           |
|                      | Adequate litterbins                   | 100% (2 ghats)     | messages                                                                                                                  |
| SWM<br>SERVICES      | Sweeping & cleaning arrangements      | 50% (1 ghat)       | <ul> <li>All ghats have adequate<br/>litterbins</li> <li>One ghat has sweeping &amp;<br/>cleaning arrangements</li> </ul> |
|                      | Nullahs discharged into river         | 2 nullah           | <ul> <li>Two external nullahs<br/>getting discharged directly</li> </ul>                                                  |
| NULLAHS &<br>SCREENS | Nullahs have screens installed        | 0%                 | <ul> <li>into the river Ganga</li> <li>No functional screen</li> <li>installed on it</li> </ul>                           |