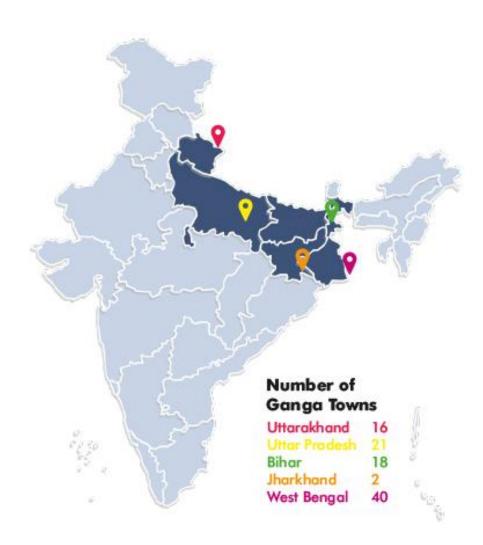

# States covered

All states from which the river Ganga flows have been covered under the survey

Figure 2 States from which river Ganga flows

The below table shares the list of 97 Ganga Towns with their respective Grades

| STATE WISE DISTRIBUTION OF TOWNS |      |  |  |  |  |
|----------------------------------|------|--|--|--|--|
| STATES                           | TOWN |  |  |  |  |
| Uttarakhand                      | 16^  |  |  |  |  |
| Uttar Pradesh                    | 21*  |  |  |  |  |
| Bihar                            | 18*  |  |  |  |  |
| Jharkhand                        | 2    |  |  |  |  |
| West Bengal                      | 40*  |  |  |  |  |
| Total                            | 97   |  |  |  |  |

Table 7 State wise distribution of Ganga towns

<sup>^</sup>Badrinath & Gangotri Dham were closed due to extreme weather conditions

\*In Deen Dayal Upadhaya (Mugalsarai), Jamalpur and Gayeshpur Ganga ghats were not found