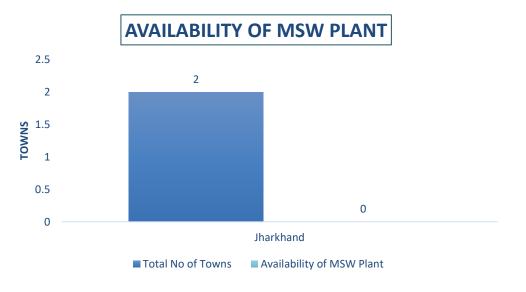

the river Ganga, 0% of towns have screens installed at the nullahs.

| S No. | Name of Town | No. of Ghats | No. of Nullahs<br>discharged into the<br>river | No. of Screens<br>found |
|-------|--------------|--------------|------------------------------------------------|-------------------------|
| 1     | Sahebganj    | 4            | 2                                              | 0                       |
| 2     | Rajmahal     | 4            | 3                                              | 0                       |
|       | Total        | 8            | 5                                              | 0                       |

Table 11 Shows Town wise count of Nullahs & Screens

## **Photographs of Nullahs**



Figure 65 Ram ghat, Rajmahal



Figure 66 Muktisur ghat, Sahebganj





The fourth parameter is MSW Plants. It was found that out of the total 2 towns, there are 0 towns which have MSW plants available.



# BIHAR





# **BIHAR TOWNS**

Bihar comprises **18** towns out of the total 97 Ganga towns assessed. The inspection of these **18** towns was conducted on **11** major parameters which are bucketed under four broad categories (Parameters) namely:

- 1) Overall cleanliness (3)
  - a) Towns having dumpsites
  - b) Towns having anti-littering messages
  - c) Towns having adequate litterbins.
- 2) Solid waste management services (SWM) (4)
  - a) Towns having clean Ganga surface water
  - b) Towns having solid waste floating on Ganga surface
  - c) Towns having sweeping and cleaning arrangements at ghats
  - d) Towns having trash cleaners.
- 3) Nullahs and