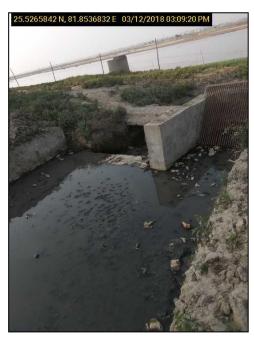

\*Details of all the towns are present in State-wise analysis

Figure 1 Showing state wise nullahs and screens comparison

In 97 Ganga towns survey, Nullahs & Screen was the key parameter and the findings of which are follows, the detailed Ghat-Wise Nullahs are shared in the below State-wise report:

#### <u>Uttarakhand</u>

Total Ganga Towns – 14 Towns discharging at least single Nullah into Ganga – 10 (Total Nullahs – 24) Towns not discharging any Nullahs into Ganga - 4 Towns having screens installed on the Nullahs – 7 (Total Nullahs having Screen – 14) Towns discharging Nullahs but without Screens – 3\* (Total Nullahs without Screen – 10) \*Karanprayag, Gauchar, Tapovan **Uttar Pradesh** Total Ganga Towns – 20 Towns discharging at least single Nullah into Ganga – 13 (Total Nullahs – 81) Towns not discharging any Nullahs into Ganga - 7 Towns having screens installed on the Nullahs – 5 (Nullahs having Screen – 21) Towns discharging Nullahs but without Screens – 8<sup>#</sup> (Total Nullahs without Screen – 60) #Jhunsi, Chunar, Varanasi, Bithoor, Saidpur, Farrukkabad, Mirzapur, Ghazipur Bihar Total Ganga Towns – 17 Towns discharging at least single Nullah into Ganga – 10 (Total Nullahs – 30) Towns not discharging any Nullahs into Ganga - 7 Towns having screens installed on the Nullahs - 0 Towns discharging Nullahs but without Screen - 10^ ^Kahelgaon, Sultanganj, Bhaktiyarpur, Bhagalpur, Mokameh, Danapur, Fatuah, Barh, Buxar, Patna Jharkhand Total Ganga Towns – 2 Towns discharging at least single Nullah into Ganga – 2 (Total Nullahs – 5) Towns not discharging any Nullahs into Ganga - 0 Towns having screens installed on the Nullahs - 0 Towns discharging Nullahs but without Screen - 2\*\* \*\*Sahebganj, Rajmahal West Bengal Total Ganga Towns – 39 Towns discharging at least single Nullah into Ganga – 31 (Total Nullahs – 102) Towns not discharging any Nullahs into Ganga - 8 Towns having screens installed on the Nullahs – 1 (Total Nullahs – 2) Towns discharging Nullahs but without screen – 30<sup>@</sup> (Total Nullahs without Screens – 100) @Howrah, Uttarpara, Haldia, Kanchrapara, Hugli-Chinsura, Kamarhati, Khardah, Serampore, Barrackpore, Bansberia, Champdani, Chandannagar, Rishra, Baidyabati, Titagarh, Panihati, Naihati, Halishahar, Bally, Bhatpara, Behrampur