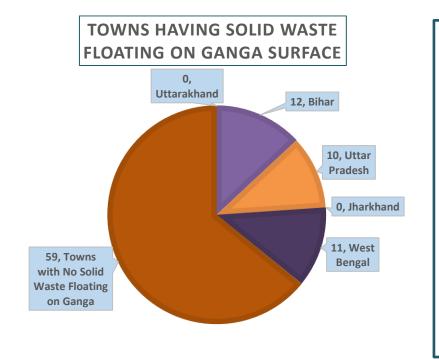

\*Details of all the towns are present in State-wise

The below chart represents the percentage of towns which are having fresh/small garbage vulnerable points (GVPs) present near the ghat area

The below chart represents the percentage of towns which are having at least single ghat on which solid waste floating on the surface of the river Ganga

#### Out of the total 97 surveyed Ganga towns:

- In Uttarakhand & Jharkhand there is no solid waste floating on the Ganga surface
- 12 towns of Bihar are having solid waste floating on the surface of river Ganga
- 10 towns of Uttar Pradesh are having solid waste floating on the surface of river Ganga
- 11 towns of West Bengal are having solid waste floating on the surface of river Ganga
- Overall 59 towns are not having any Solid waste floating on the Ganga surface

\*Details of all the towns are present in State-wise analysis

The below chart represents the percentage of towns which are having anti-littering messages /hoardings placed at the ghat area