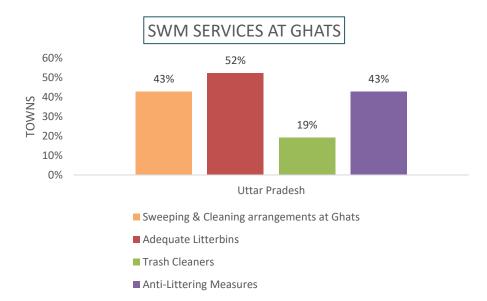

\*Details of all the towns are present in State-wise analysis

The below graph represents the percentage of towns which are having adequate litterbins placed at every 50m of the ghat

#### Out of the total 97 surveyed Ganga towns:

- 7 towns of Uttarakhand are not having adequate litterbins placed in every 50m of the ghat
- In Bihar, 8 towns are not having adequate litterbins
- In Uttar Pradesh, 8 towns are not having adequate litterbins
- In Jharkhand, 1 town is not having adequate litterbins
- In West Bengal, 20 towns are not having adequate litterbins placed in every 50m of the ghat
- Overall 48 towns are having litterbins places at every 50m of ghat area