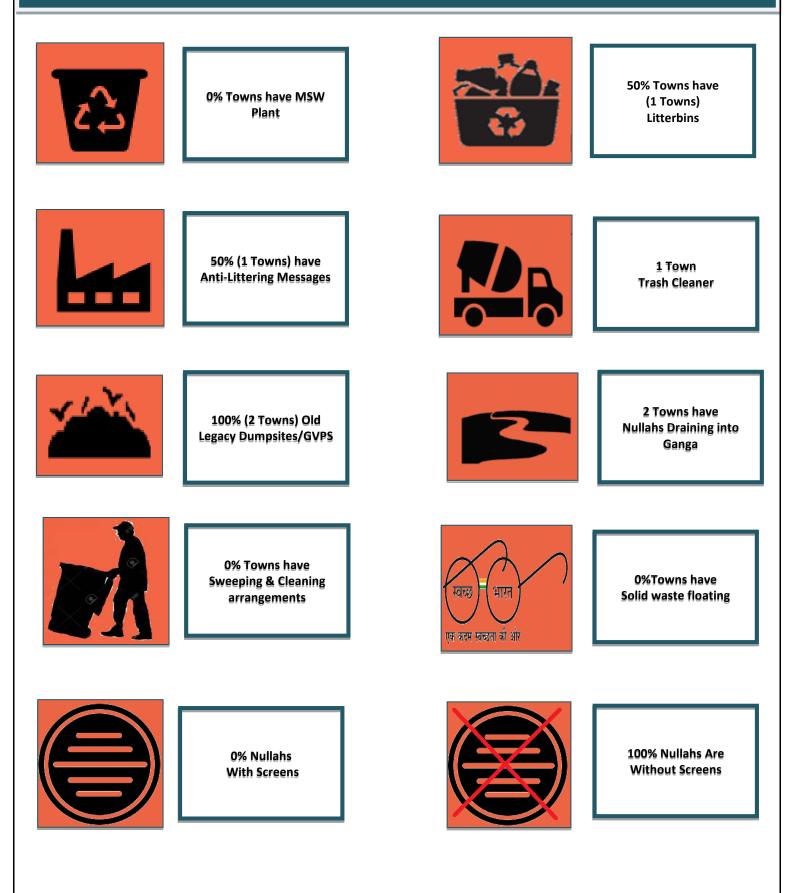

ng and Urban Affairs.

#### DEVELOPMENT OF TECHNOLOGY TOOL

A mobile-based application was used for collection of data. This application was installed on hand-held devices and the authenticity of data was ensured through pictures, videos and geotagging of each survey form.

#### QUALITY CHECK AND RE-QUALITY CHECK OF DATA

A central control room was set up to monitor progress of the inspection. The QC coordinator reviewed the photographic evidence and asked the assessor to correct the response if any discrepancy was found. Later, a second layer of quality check was conducted by the QC team to verify the responses.

# **Overall Highlights of 97 Ganga Towns**



# State Highlights- Uttarakhand



# State Highlights- Uttar Pradesh



# State Highlights- Bihar



# State Highlights- Jharkhand



# **State Highlights- West Bengal**





The below graph represents the State wise percentage of towns with their respective grades:

Figure 3 Showing state and grade wise distribution of Ganga towns

- A Grade: Percentile scores ranging from 75-100
  - B Grade: Percentile scores ranging from 40-75
  - C Grade: Percentile scores < 40

The below table shares the State-wise distribution of Ganga towns with respect to their grades:

|       | State wise distribution of Ganga towns based on grades |               |         |           |             |          |
|-------|--------------------------------------------------------|---------------|---------|-----------|-------------|----------|
| GRADE | UTTARAKHAND                                            | UTTAR PRADESH | BIHAR   | JHARKHAND |