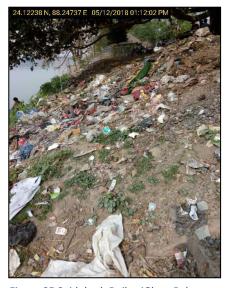

Quality Council of India undertook an inspection of 97 Ganga towns. The survey spread over 6 weeks focused on four major parameters as per priorities of Ministry of Housing and Urban Affairs. The survey intended to recognize the best practices and scope of improvement for 97 towns, and measure the cleanliness in and around the Ghats/River.

The survey reflected cleanliness status of the surveyed towns. The key results of this survey are; 19 towns had municipal solid waste (MSW) plant within the town; 47 towns had adequate litterbins around the ghat area; 41 towns had anti-littering messages/hoardings placed around the ghat area; 72 towns had old & legacy dumpsites as well as garbage vulnerable points (GVPs) in the vicinity of the ghats; 66 towns had at least one nullah draining into Ganga; 34 towns had sweeping & cleaning arrangements at the ghat area; 33 towns had Solid waste floating on at least one of the ghats of the town. These findings are explained in greater detail state wise, town wise and parameter wise in the report.

#### Out of the total 97 surveyed Ganga towns:

- 1 town (Srinagar) of Uttarakhand is having dumpsites along the ghat area
- 17 towns of Bihar are having dumpsites along the ghat area
- 16 towns of Uttar Pradesh are having dumpsites along the ghat area
- 2 towns of Jharkhand are having dumpsites along the ghat area
- 36 towns of West Bengal are having dumpsites along the ghat area
- Overall 20 towns are not having dumpsites at all.