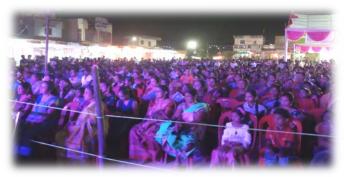

#### Citizen Feedback

- Mass gatherings and traditional festivals like *Ganeshotsav* and *Navaratri* are targeted.
- Citizen feedback questions are displayed in all important squares of the city.
- Engaging and innovative programmes are being regularly organized in markets like dance, street plays, SS RAPs.
- More than 270 awareness programmes organised and more than one lakh citizens participated