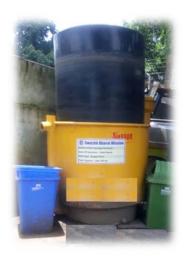

#### 2. Processing & Disposal

- Three bin waste collection (Wet, Dry and Hazardous Waste)
- 100% MSW Processing:
  - **Dry:** Material recovered from MRF is being sent to recyclers.
  - Plastic/ Thermocol: Cement Kiln of Ambuja Cements Ltd for RDF processing.
  - Wet:
  - **a. Centralised facility**: Windrow composting, Vermi composting.
  - **b. Decentralised facilities**: Four Bio Methanation plants in all four vegetable markets.

#### **Compost Depot at Present**

32 compost pits

**Bails for RDF** 

**Bio-gas plants** 