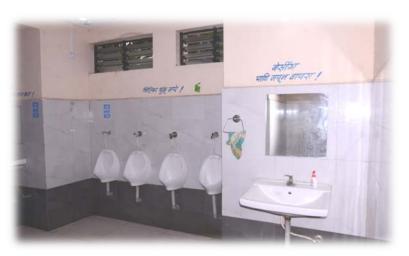

#### 3. Sustainable Sanitation

- All Household, commercial institution and CT/ PTs are connected with Septic tanks.
- Faecal Sludge is collected on same day on-call basis.
- Total faecal sludge generated 258 KLD (as per the parameter mentioned in SS2020)
- Total processing capacity of CCMC is 45 MLD for co treatment FSTP.
- FSSM action plan is ready to publish.
- 100% O&M cost of FSTP recovered through revenue streams
- Reuse / recycle the waste water to reduce the burden on fresh water ranges between 10% to 19%
- 80% O& M cost of CT/PT recovered through revenue streams