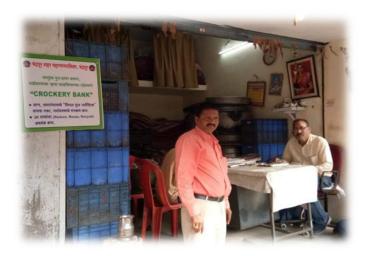

#### Citizen Feedback

- Mass gatherings and traditional festivals like *Ganeshotsav* and *Navaratri* are targeted.
- Citizen feedback questions are displayed in all important squares of the city.
- Engaging and innovative programmes are being regularly organized in markets like dance, street plays, SS RAPs.
- More than 270 awareness programmes organised and more than one lakh citizens participated