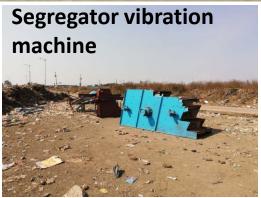

#### 2. Processing & Disposal

- Three bin waste collection (Wet, Dry and Hazardous Waste)
- 100% MSW Processing:
  - **Dry:** Material recovered from MRF is being sent to recyclers.
  - Plastic/ Thermocol: Cement Kiln of Ambuja Cements Ltd for RDF processing.
  - Wet:
  - **a. Centralised facility**: Windrow composting, Vermi composting.
  - **b. Decentralised facilities**: Four Bio Methanation plants in all four vegetable markets.