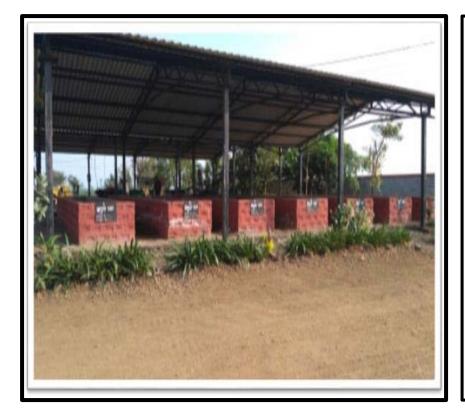

#### **Residential and Commercial Areas**

Once a day sweeping takes place in all the residential areas in the ward and twice a day sweeping takes place in all the commercial areas in the ward. Segregated litter bins available at every 50 m and these litter bins covered by lid.