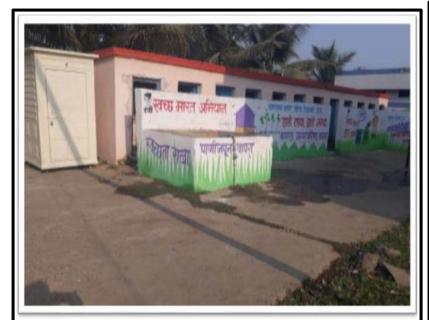

#### ODF Status

Kagal has been declared ODF city from 2016. By implementing national schemes of IHHL and Swachh Bharat Mission Kagal achieved the 100% construction of toilets in the city. Kagal city has operational 12 Public toilets and Tie-up with Co-Treatment Plant (Kolhapur municipal Corporation) of 17 MLD. Kagalcity declared ODF + in 2019 & ODF ++ in 2020 by Quality Control of India.

## **❖** Toilet with Swachh Massage

Kagal has been declared ODF city from 2016. By implementing national schemes of IHHL and Swachh Bharat Mission Kagal achieved the 100% construction of toilets in the city. Kagal city has operational 12 Public toilets.