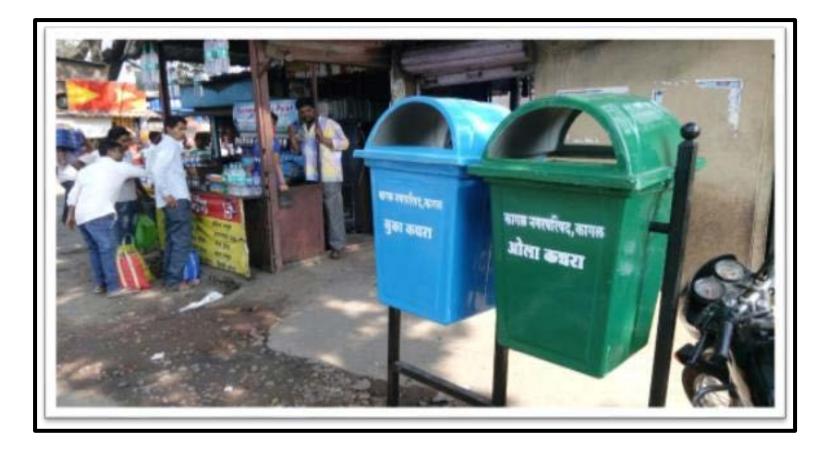

### Door to Door Collection and Segragation

100% door to door collection happens in the ward and being monitored through ICT mechanism, also 100% source segragation practiced in the ward such as dry, wet and hazardous waste.

#### **Residential and Commercial Areas**

Once a day sweeping takes place in all the residential areas in the ward and twice a day sweeping takes place in all the commercial areas in the ward. Segregated litter bins available at every 50 m and these litter bins covered by lid.