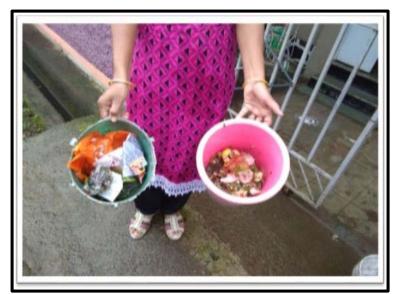

### Door to Door Collection and Segragation

100% door to door collection happens in the ward and being monitored through ICT mechanism, also 100% source segragation practiced in the ward such as dry, wet and hazardous waste.

**Primary Segregation** 

**D2D Collection Vehicle** 