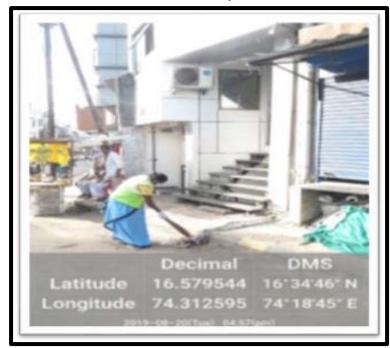

#### **Residential and Commercial Areas**

Once a day sweeping takes place in all the residential areas in the ward and twice a day sweeping takes place in all the commercial areas in the ward. Segregated litter bins available at every 50 m and these litter bins covered by lid.