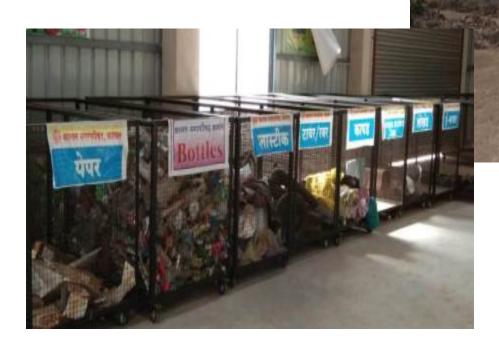

### Door to Door Collection and Segragation

100% door to door collection happens in the ward and being monitored through ICT mechanism, also 100% source segragation practiced in the ward such as dry, wet and hazardous waste.

**Primary Segregation** 

**D2D Collection Vehicle** 