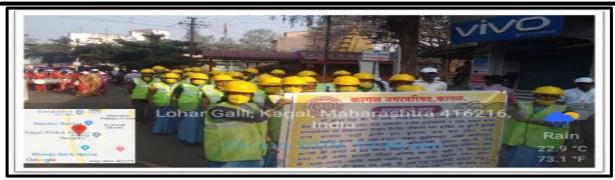

# **\*** Various IEC activities and involvement citizens for SBM by Kagal Municipal Council

Kagal Municipal Council has conducted various IEC activities for involving citizens in Swachh Bharat Mission activities. KMC organized many campaigns, rallies, cleanliness drives, lake cleaning programme among various places of cities. Many citizens, schools, colleges, offices, NGOs, SHGs, Swachhata Doots have taken participation in the activities. KMC also captured the citizens on social media and added many people for participating in SBM activities via Facebook, Twitter, Instagram, Youtube and Also by newspapers and pamphlets. KMC made jingles about awareness about swachhata. Such as many selfie points like Selfie Corner have installed for motivating sentiments of people towards city. KMC beautified the many public places with fountain, trees and wall paintings. KMC has done MoU with NGO for involving more people into SBM mission as well as appointed 200+ volunteers of city as Swachhata doots for local involvement.

**Swachhata Rally** 

**Swachhata Shapat** 

**Selfie Corner** 