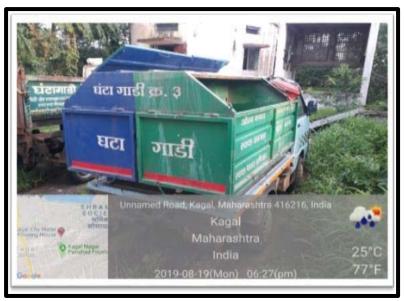

### Door to Door Collection and Segragation

100% door to door collection happens in the ward and being monitored through ICT mechanism, also 100% source segragation practiced in the ward such as dry, wet and hazardous waste.

**Primary Segregation** 

**D2D Collection Vehicle** 