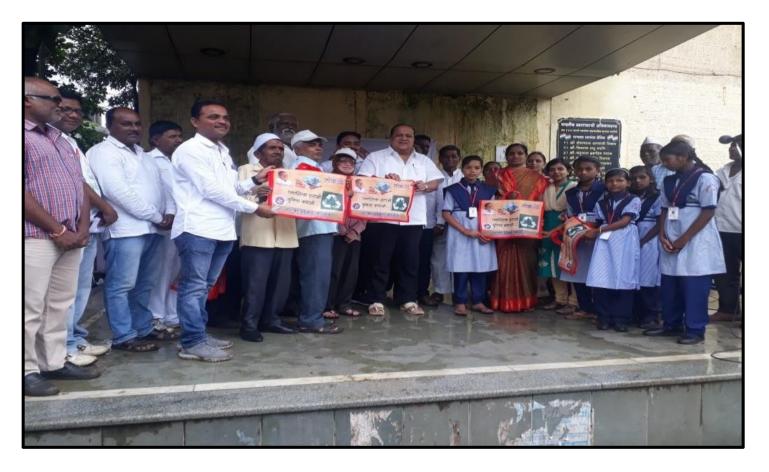

# **\*** Various IEC activities and involvement citizens for SBM by Kagal Municipal Council

Kagal Municipal Council has conducted various IEC activities for involving citizens in Swachh Bharat Mission activities. KMC organized many campaigns, rallies, cleanliness drives, lake cleaning programme among various places of cities. Many citizens, schools, colleges, offices, NGOs, SHGs, Swachhata Doots have taken participation in the activities. KMC also captured the citizens on social media and added many people for participating in SBM activities via Facebook, Twitter, Instagram, Youtube and Also by newspapers and pamphlets. KMC made jingles about awareness about swachhata. Such as many selfie points like Selfie Corner have installed for motivating sentiments of people towards city. KMC beautified the many public places with fountain, trees and wall paintings. KMC has done MoU with NGO for involving more people into SBM mission as well as appointed 200+ volunteers of city as Swachhata doots for local involvement.

**Swachhata Rally** 

**Swachhata Shapat** 

**Selfie Corner** 