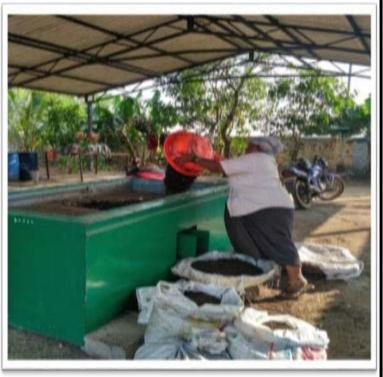

## 1. Waste to Energy Plant

Capacity – 4MT Output – 0.5 MW Energy

## 1. Dry Waste Plant MRF Unit

Capacity – 15 MT