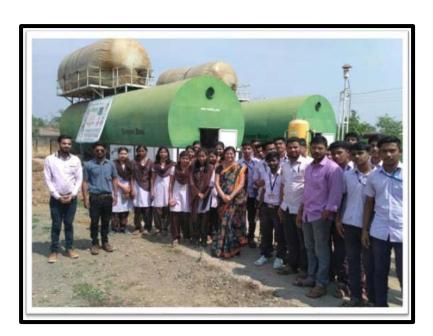

## 1. Waste to Energy Plant

Capacity – 4MT Output – 0.5 MW Energy

## 1. Dry Waste Plant MRF Unit

Capacity – 15 MT