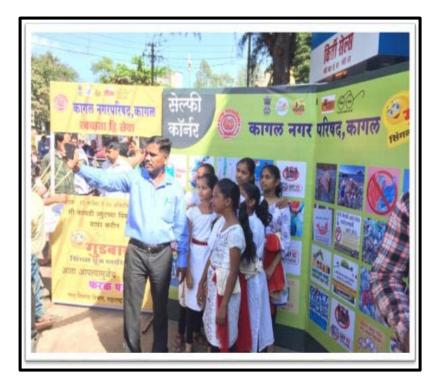

# **\*** Various IEC activities and involvement citizens for SBM by Kagal Municipal Council

Kagal Municipal Council has conducted various IEC activities for involving citizens in Swachh Bharat Mission activities. KMC organized many campaigns, rallies, cleanliness drives, lake cleaning programme among various places of cities. Many citizens, schools, colleges, offices, NGOs, SHGs, Swachhata Doots have taken participation in the activities. KMC also captured the citizens on social media and added many people for participating in SBM activities via Facebook, Twitter, Instagram, Youtube and Also by newspapers and pamphlets. KMC made jingles about awareness about swachhata. Such as many selfie points like Selfie Corner have installed for motivating sentiments of people towards city. KMC beautified the many public places with fountain, trees and wall paintings. KMC has done MoU with NGO for involving more people into SBM mission as well as appointed 200+ volunteers of city as Swachhata doots for local involvement.

**Swachhata Rally** 

**Swachhata Shapat** 

**Selfie Corner** 