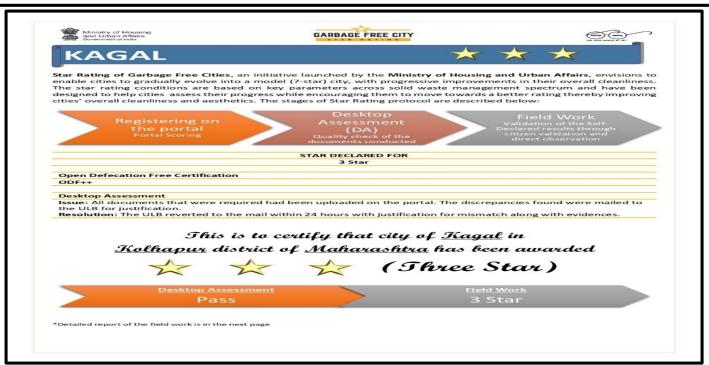

#### **❖** Star Rating Status

Kagal city had taken participation in Garbage free city programme and implemented the various protocols of their norms. Kagal city has declared Garbage free city 3 stars in year 2019 & 2020 by Ministry of Housing and Urban Affairs.