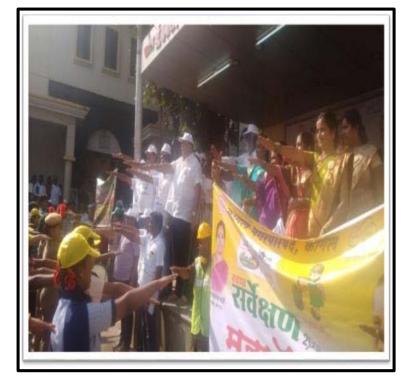

# **\*** Various IEC activities and involvement citizens for SBM by Kagal Municipal Council

Kagal Municipal Council has conducted various IEC activities for involving citizens in Swachh Bharat Mission activities. KMC organized many campaigns, rallies, cleanliness drives, lake cleaning programme among various places of cities. Many citizens, schools, colleges, offices, NGOs, SHGs, Swachhata Doots have taken participation in the activities. KMC also captured the citizens on social media and added many people for participating in SBM activities via Facebook, Twitter, Instagram, Youtube and Also by newspapers and pamphlets. KMC made jingles about awareness about swachhata. Such as many selfie points like Selfie Corner have installed for motivating sentiments of people towards city. KMC beautified the many public places with fountain, trees and wall paintings. KMC has done MoU with NGO for involving more people into SBM mission as well as appointed 200+ volunteers of city as Swachhata doots for local involvement.

**Swachhata Rally** 

**Swachhata Shapat** 

**Selfie Corner** 