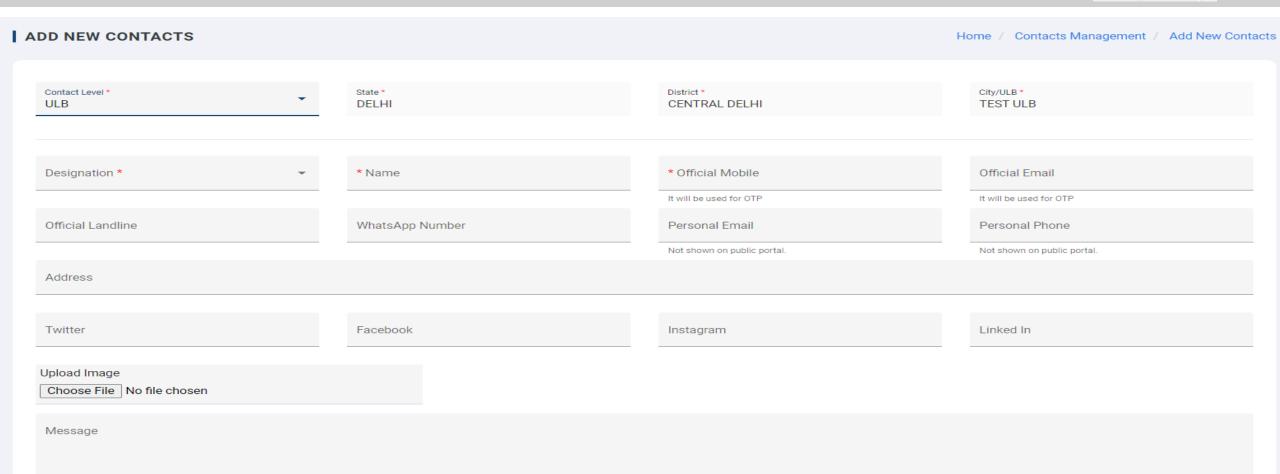

# Wednesday

# (3/3) Post#14

For Adding New Contact Details: Click on 'Add New' Add New