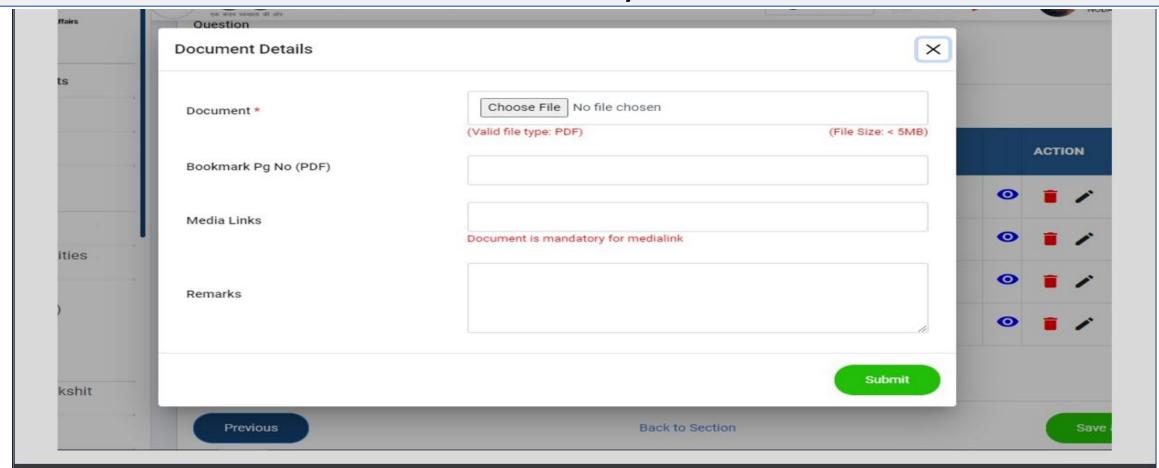

#### Post#22 (8/13)

ULBs must fill templates and provide supporting documents (wherever asked) as per their claims.

## Thursday

Post#22 (9/13)

ULB Must provide documents for all Indicators in Service Level Progress , Citizen Engagement and
Innovation and Best Practices.

After Uploading the necessary documents, ULBs can download the Final Declaration Template and Final Submit their data. The final submit report should have the appropriate sign and stamp.