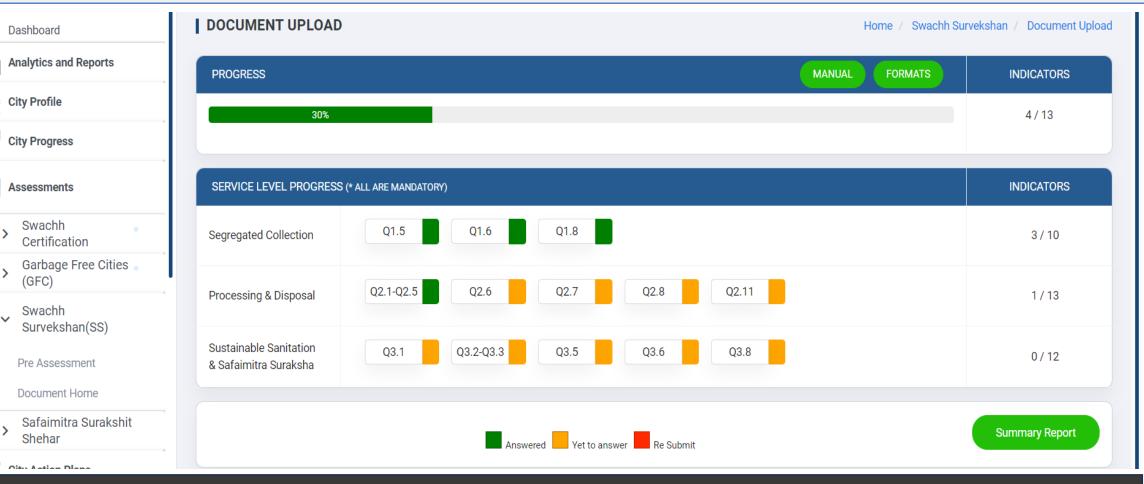

### **IMPORTANT**

- ☐ For Service Level Progress Section 1 (Segregated Collection) Indicators (Q1.5, Q1.6 & Q1.8):
  - > Filled Declaration templates (SLP\_Section 1\_Templates) should be uploaded in all Three indicators.
- ☐ For Service Level Progress Section 2 (Processing & Disposal) Indicators (Q2.1-Q2.5, Q2.6 Q2.7, Q2.8 & Q2.11):
  - > Filled Declaration templates (SLP\_Section 2\_Templates) should be uploaded in all Five indicators.
- ☐ For Service Level Progress Section 3 (Sustainable Sanitation & Safaimitra Suraksha) Indicators (Q3.1, Q3.2-Q3.3, Q3.5, Q3.6, Q3.8):
  - > Filled Declaration templates (SLP\_Section 3\_Templates) should be uploaded in all Five indicators.

### Thursday

Post#22 (7/13)

A total of 13 Tabs will be displayed in SLP and 1 Tab will be displayed in Citizen Engagement, and 1 Tab will be available in Innovation and Best Practices section.

ULBs must upload data as required in all the given tabs.