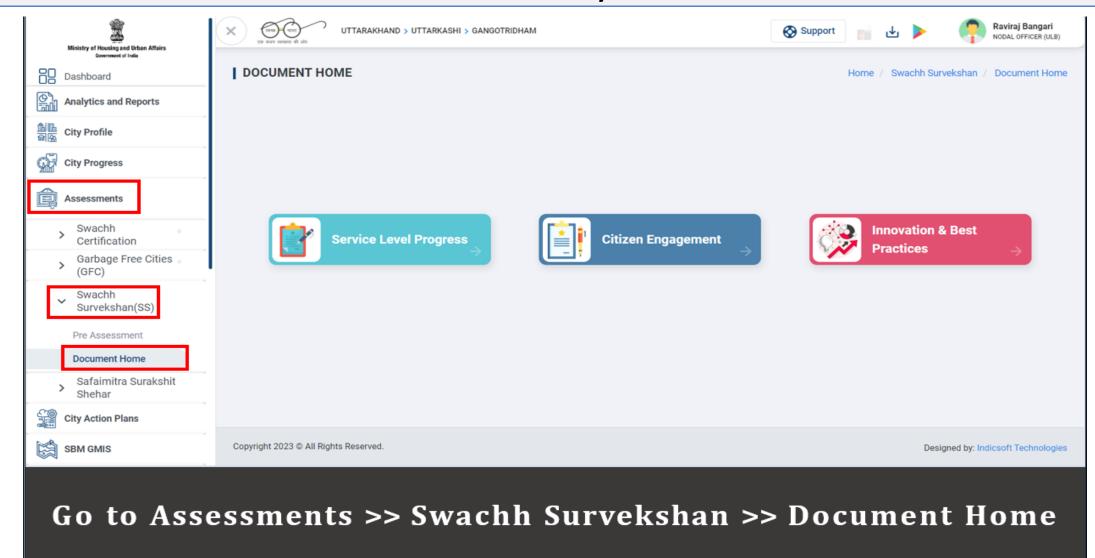

#### **ANNOUNCEMENT**

- This is to inform all the ULBs that the 'Document Upload Section' on Swachhatam Portal is now live and ready for document uploads in the Service Level Progress, Citizen Engagement, and Innovation & Best Practices sections. The templates for the same were shared through an Alert on the 11<sup>th</sup> July, 2023.
- ☐ Steps to Upload Documents:
  - 1. Visit the Swachhatam Portal at [https://admin.sbmurban.org/].
  - 2. Log in using your ULB's designated credentials.
  - 3. Navigate to Assessments >> Swachh Survekshan (SS) >> Document Upload: Service Level Progress, Citizen Engagement, and Innovation & Best Practices.
  - 4. Follow the instructions provided in below slides to upload documents.
  - 5. Ensure all necessary information is accurately entered before submitting.
  - 6. Final Submit.