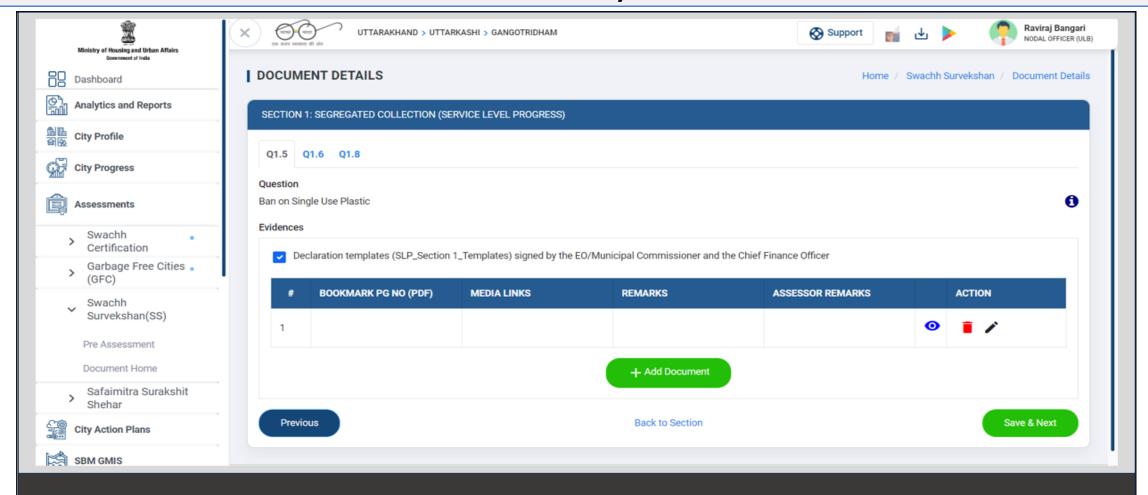

### **IMPORTANT**

- ☐ For Service Level Progress Section 1 (Segregated Collection) Indicators (Q1.5, Q1.6 & Q1.8):
  - > Filled Declaration templates (SLP\_Section 1\_Templates) should be uploaded in all Three indicators.
- ☐ For Service Level Progress Section 2 (Processing & Disposal) Indicators (Q2.1-Q2.5, Q2.6 Q2.7, Q2.8 & Q2.11):
  - > Filled Declaration templates (SLP\_Section 2\_Templates) should be uploaded in all Five indicators.
- ☐ For Service Level Progress Section 3 (Sustainable Sanitation & Safaimitra Suraksha) Indicators (Q3.1, Q3.2-Q3.3, Q3.5, Q3.6, Q3.8):
  - > Filled Declaration templates (SLP\_Section 3\_Templates) should be uploaded in all Five indicators.