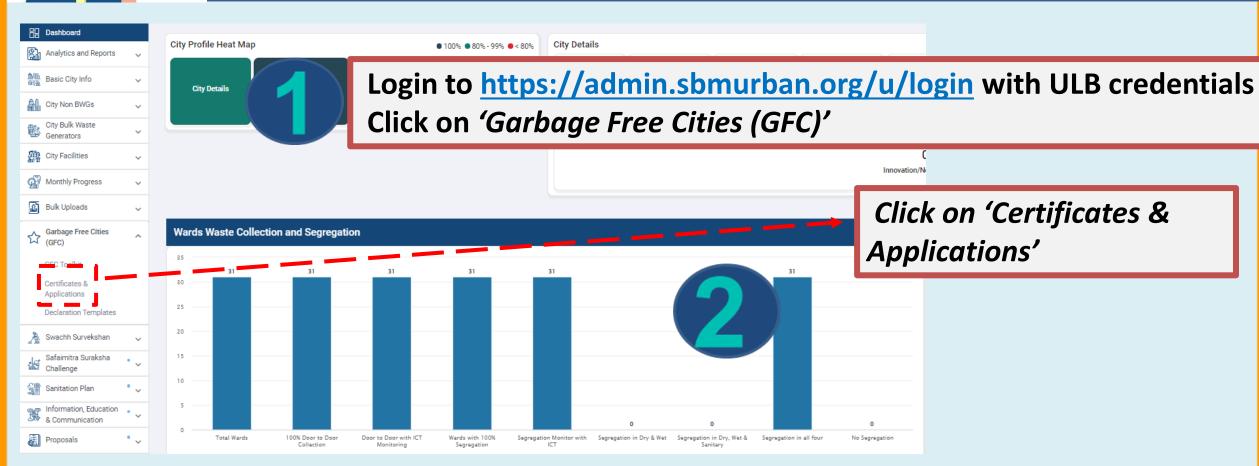

#### PROCESS FLOW OF RAISING QUERIES

#### PROCESS FLOW OF RAISING QUERIES (Contd.)

3

Click on 'Report' to view the GFC results and scorecard