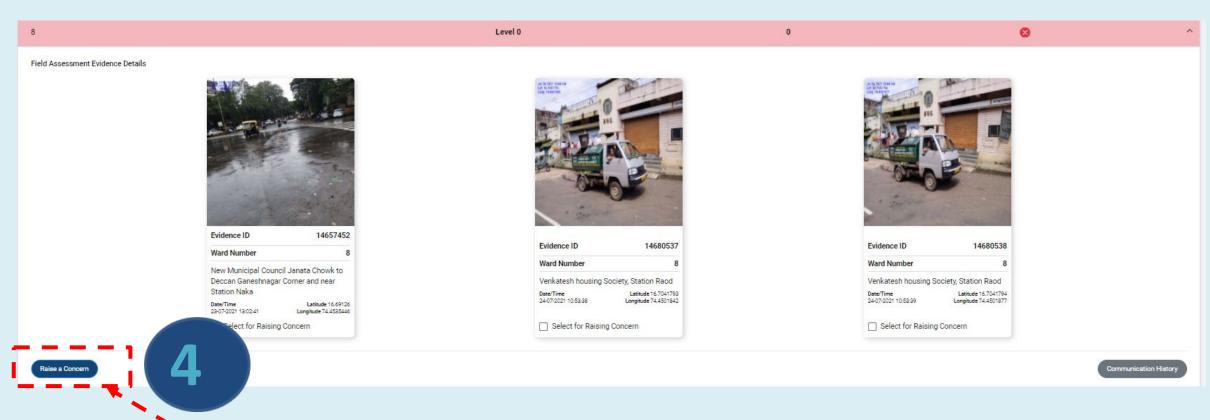

#### PROCESS FLOW OF RAISING QUERIES (Contd.)

Click on 'Raise a Concern' to raise a query for any indicator.