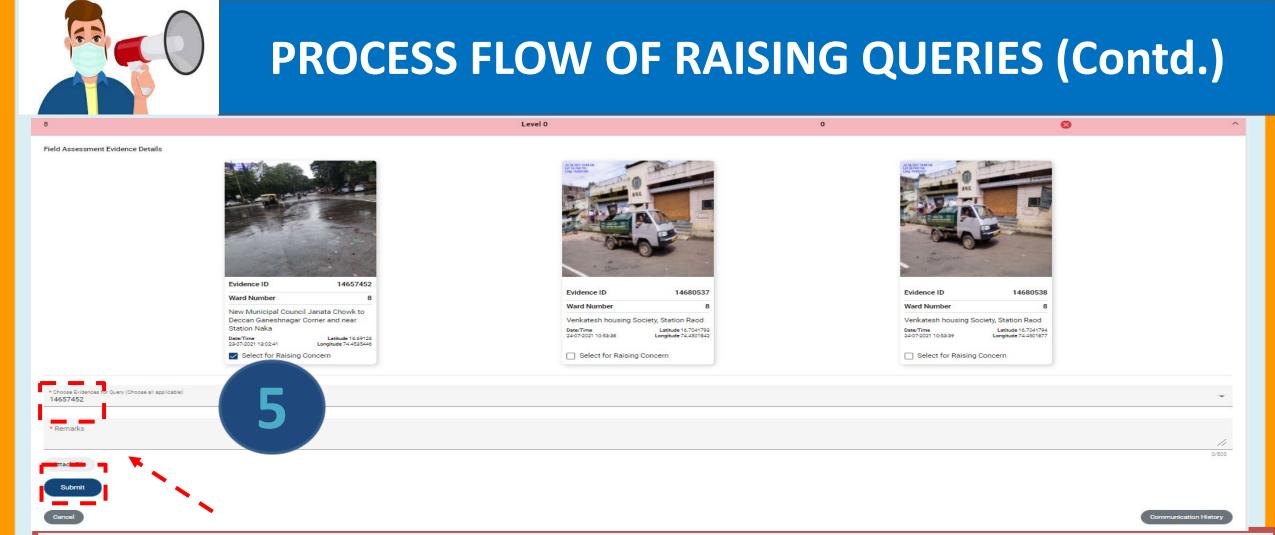

## 25<sup>th</sup> November 2021 | Thursday | Alert # 36 (5/5)

Select the evidence for raising the concern. Click on 'Submit' to submit the query for respective indicator