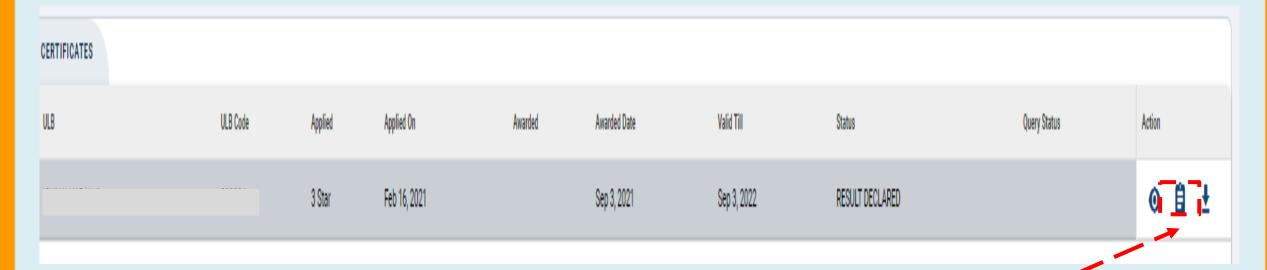

#### PROCESS FLOW OF RAISING QUERIES (Contd.)

3

Click on 'Report' to view the GFC results and scorecard